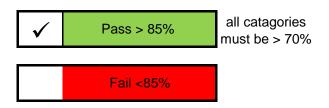

## **Social Audit Evaluation**

| No. | Catagory                      | Points Applicable | Points Reached | Result in % |
|-----|-------------------------------|-------------------|----------------|-------------|
| 1   | Child Labor                   | 4                 | 4              | 100.00      |
| 2   | Involuntary Labor             | 7                 | 7              | 100.00      |
| 3   | Coercion and Harassment       | 4                 | 4              | 100.00      |
| 4   | Nondiscrimination             | 5                 | 5              | 100.00      |
| 5   | Association                   | 5                 | 5              | 100.00      |
| 6   | Health & Safety               | 56                | 55             | 98.21       |
| 7   | Hours and Wages               | 14                | 12             | 85.71       |
| 8   | Protection of the Environment | 6                 | 6              | 100.00      |
| 9   | Subcontractors And Sources    | 0                 | 0              | 0           |
| 10  | laws and regulations          | 13                | 13             | 100.00      |
|     | Conclusion                    | 114               | 111            | 97.37       |

## **Audit Result:**

Note:If the factory has Zero Tolerance issue the factory will fail the audit even if the factory get the total score more than 85% and the score for every category is more 70%