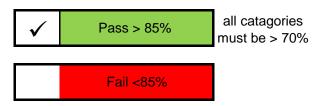

## **Social Audit Evaluation**

| No. | Catagory                      | Points Applicable | Points Reached | Result in % |
|-----|-------------------------------|-------------------|----------------|-------------|
| 1   | Child Labor                   | 4                 | 4              | 100.00      |
| 2   | Involuntary Labor             | 7                 | 7              | 100.00      |
| 3   | Coercion and Harassment       | 4                 | 4              | 100.00      |
| 4   | Nondiscrimination             | 5                 | 5              | 100.00      |
| 5   | Association                   | 5                 | 5              | 100.00      |
| 6   | Health & Safety               | 68                | 66             | 97.06       |
| 7   | Hours and Wages               | 14                | 12             | 85.71       |
| 8   | Protection of the Environment | 10                | 10             | 100.00      |
| 9   | Subcontractors And Sources    | 0                 | 0              | 0           |
| 10  | laws and regulations          | 13                | 13             | 100.00      |
|     | Conclusion                    | 130               | 126            | 96.92       |

## **Audit Result:**

Note:If the factory has Zero Tolerance issue the factory will fail the audit even if the factory get the total score more than 85% and the score for every category is more 70%