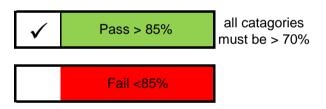

## **Social Audit Evaluation**

| No. | Catagory                      | Points Applicable | Points Reached | Result in % |
|-----|-------------------------------|-------------------|----------------|-------------|
| 1   | Child Labor                   | 4                 | 4              | 100.00      |
| 2   | Involuntary Labor             | 7                 | 7              | 100.00      |
| 3   | Coercion and Harassment       | 4                 | 4              | 100.00      |
| 4   | Nondiscrimination             | 5                 | 5              | 100.00      |
| 5   | Association                   | 5                 | 5              | 100.00      |
| 6   | Health & Safety               | 51                | 51             | 100.00      |
| 7   | Hours and Wages               | 14                | 12             | 85.71       |
| 8   | Protection of the Environment | 7                 | 6              | 85.71       |
| 9   | Subcontractors And Sources    | 0                 | 0              | 0           |
| 10  | laws and regulations          | 13                | 13             | 100.00      |
|     | Conclusion                    | 110               | 107            | 97.27       |

## **Audit Result:**

Note:If the factory has Zero Tolerance issue the factory will fail the audit even if the factory get the total score more than 85% and the score for every category is more 70%