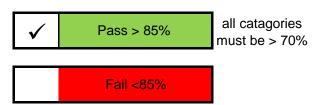

## **Social Audit Evaluation**

| No. | Catagory                      | Points Applicable | Points Reached | Result in % |
|-----|-------------------------------|-------------------|----------------|-------------|
| 1   | Child Labor                   | 4                 | 4              | 100.00      |
| 2   | Involuntary Labor             | 7                 | 7              | 100.00      |
| 3   | Coercion and Harassment       | 4                 | 4              | 100.00      |
| 4   | Nondiscrimination             | 5                 | 5              | 100.00      |
| 5   | Association                   | 5                 | 5              | 100.00      |
| 6   | Health & Safety               | 68                | 67             | 98.53       |
| 7   | Hours and Wages               | 13                | 10             | 76.92       |
| 8   | Protection of the Environment | 6                 | 5              | 83.33       |
| 9   | Subcontractors And Sources    | 0                 | 0              | 0           |
| 10  | laws and regulations          | 13                | 13             | 100.00      |
|     | Conclusion                    | 125               | 120            | 96.00       |

## **Audit Result:**

Note:If the factory has Zero Tolerance issue the factory will fail the audit even if the factory get the total score more than 85% and the score for every category is more 70%