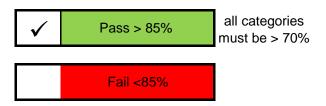

## **Audit Result:**

Note: If the factory has Zero Tolerance issue the factory will fail the audit even if the factory get the total score more than 85% and the score for every category is more 70%