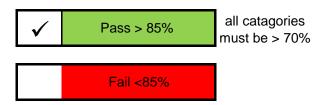

## **Audit Result:**

Note:If the factory has Zero Tolerance issue the factory will fail the audit even if the factory get the total score more than 85% and the score for every category is more 70%