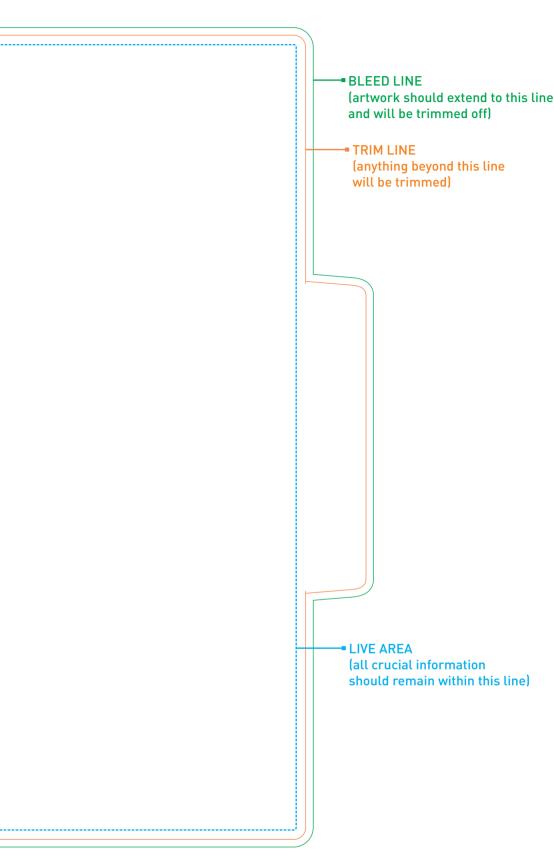

| <u>COMPATI</u>                          | BLE ITEMS:                                   |     |              |                 |                                                                                                              |
|-----------------------------------------|----------------------------------------------|-----|--------------|-----------------|--------------------------------------------------------------------------------------------------------------|
| ST4177<br>ST4159<br>ST4290              | ST4157<br>ST4178<br>ST4175<br>ST454<br>EC357 | LD= | HIDDEN PANEL |                 | OLD                                                                                                          |
| ST4143 NOTEBO<br>ARTWORK AT 10          | OOK WRAP - EDGE OVERLAP_P588                 |     |              |                 |                                                                                                              |
|                                         |                                              |     |              |                 |                                                                                                              |
| COLORED GUIDELINES WILL NOT BE PRINTED. |                                              |     |              |                 | 0LD                                                                                                          |
|                                         |                                              |     | HIDDEN PANEL | HI<br>(al<br>sh | DDEN LIVE AREA<br>l crucial information<br>ould remain within this line.<br>nel will be hidden when box is a |