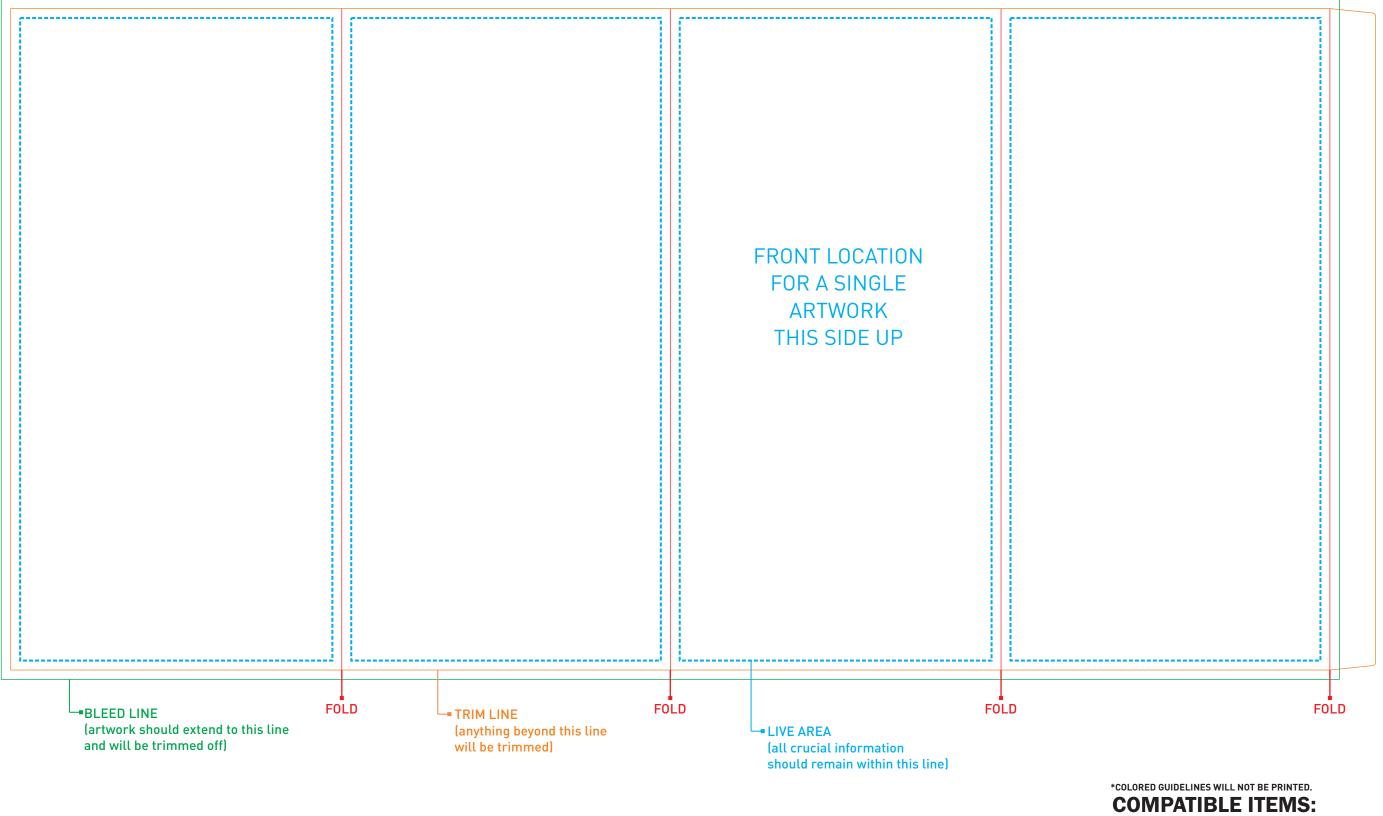

- DW409

GAME CHANGER SLEEVE - HALF ARTWORK AT 100%

|                                                                                                                 | ······                                   |                                                                                                                 |                                                                                                                 |
|-----------------------------------------------------------------------------------------------------------------|------------------------------------------|-----------------------------------------------------------------------------------------------------------------|-----------------------------------------------------------------------------------------------------------------|
|                                                                                                                 | 1 (1) (1) (1) (1) (1) (1) (1) (1) (1) (1 |                                                                                                                 |                                                                                                                 |
|                                                                                                                 |                                          | 1 1                                                                                                             |                                                                                                                 |
|                                                                                                                 |                                          |                                                                                                                 |                                                                                                                 |
|                                                                                                                 | 1                                        | 1                                                                                                               | 1                                                                                                               |
|                                                                                                                 |                                          | 1                                                                                                               |                                                                                                                 |
|                                                                                                                 |                                          |                                                                                                                 |                                                                                                                 |
|                                                                                                                 | 1                                        | i                                                                                                               | i                                                                                                               |
|                                                                                                                 |                                          | the second se | the second se |
|                                                                                                                 |                                          |                                                                                                                 |                                                                                                                 |
|                                                                                                                 | i                                        | i                                                                                                               |                                                                                                                 |
| the second se | i i i i i i i i i i i i i i i i i i i    | i de la companya de l | A CONTRACTOR OF |
|                                                                                                                 |                                          | 1                                                                                                               |                                                                                                                 |
|                                                                                                                 |                                          |                                                                                                                 |                                                                                                                 |
|                                                                                                                 | i                                        | i                                                                                                               | i i i                                                                                                           |
|                                                                                                                 |                                          |                                                                                                                 |                                                                                                                 |
|                                                                                                                 |                                          |                                                                                                                 |                                                                                                                 |
| i i                                                                                                             | i                                        | i                                                                                                               |                                                                                                                 |
|                                                                                                                 | 1 ( ) ( ) ( ) ( ) ( ) ( ) ( ) ( ) ( ) (  | 1 ( ) ( ) ( ) ( ) ( ) ( ) ( ) ( ) ( ) (                                                                         | A CONTRACTOR OF |
|                                                                                                                 |                                          | 1 1                                                                                                             |                                                                                                                 |
|                                                                                                                 |                                          |                                                                                                                 |                                                                                                                 |

COMPATIBLE ITEMS: - DW409