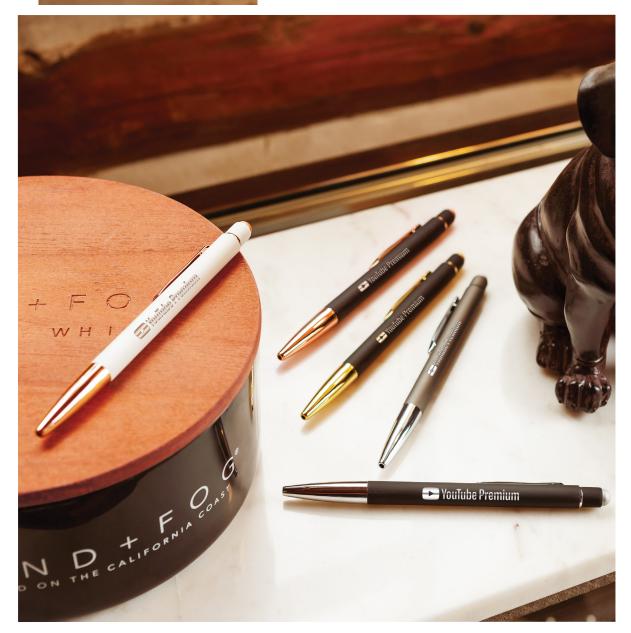

PUT PEN TO PAPER

TOP NOTCH REFLECTION - 1154 2-in-1 Ballpoint Pen/Stylus

The Top Notch Reflection is an aluminum 2-in-1 push-action ballpoint pen with rubber stylus and a rubberized barrel. It is stylish and sophisticated in its own right, but designed to be a perfect match for our Ora Top Notch Reflection stainless steel bottle. It comes equipped with a standard black ink low lead refill, perfect to capture your thoughts. The Reflection laser branding reveals a shiny undercoating that color matches the accent rubber stylus and trims of the pen.