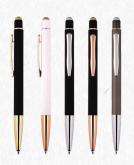

PUT PEN TO PAPER

TOP NOTCH REFLECTION - 1154 2-in-1 Ballpoint Pen/Stylus

The Top Notch Reflection is an aluminum 2-in-1 push-action ballpoint pen with rubber stylus and a rubberized barrel. It is stylish and sophisticated in its own right, but designed to be a perfect match for our Ora Top Notch Reflection stainless steel bottle. It comes equipped with a standard black ink low lead refill, perfect to capture your thoughts. The Reflection laser branding reveals a shiny undercoating that color matches the accent rubber stylus and trims of the pen.