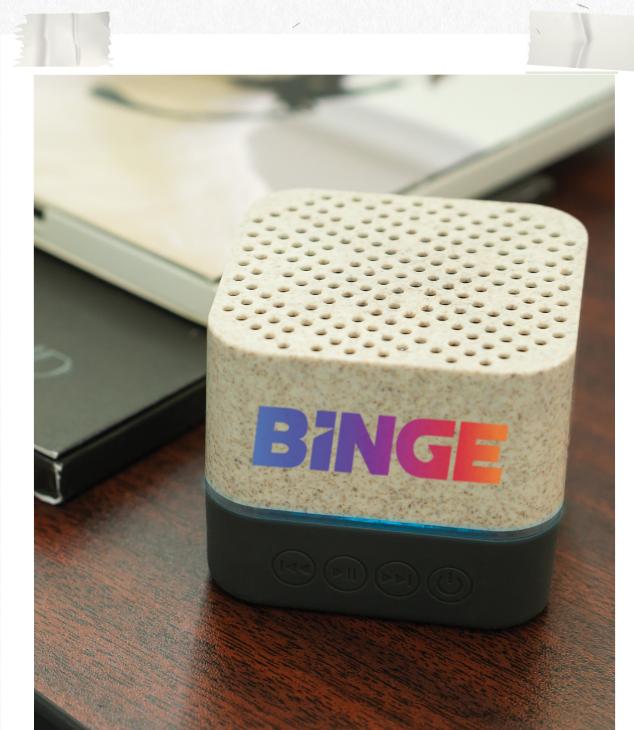

## DANCE LIKE NO ONE'S WATCHING

Move to the *wheat* of your own drum with the Wheat Recycled wireless speaker. This eco-friendly speaker is made from 35% recycled wheat husk and supports wireless technology V5.1. It features a multi-colored LED light, MSD card reader and control buttons for play/pause, volume control, and skip/previous songs. The EC148 is waiting for your logo in 4-color process to make it complete.

Product Dimensions: 2.25" x 2.25" x 2" Default Branding: 4-color process centered above control buttons Standard Packaging: Natural colored tuck-in box with window

\*SPECTECH SOUND products have a one year limited warranty from date of purchase.