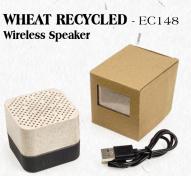

## DANCE LIKE NO ONE'S WATCHING

Move to the *wheat* of your own drum with the Wheat Recycled wireless speaker. This eco-friendly speaker is made from 35% recycled wheat husk and supports wireless technology V5.1. It features a multi-colored LED light, MSD card reader and control buttons for play/pause, volume control, and skip/previous songs. The EC148 is waiting for your logo in 4-color process to make it complete.

Product Dimensions: 2.25" x 2.25" x 2" Default Branding: 4-color process centered above control buttons Standard Packaging: Natural colored tuck-in box with window

\*SPECTECH SOUND products have a one year limited warranty from date of purchase.