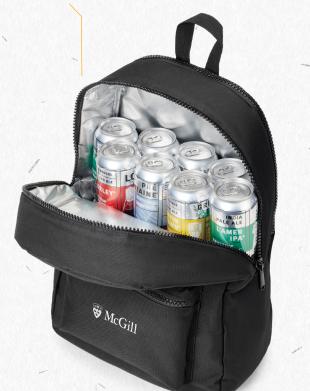

Image shown with enlarged silk screened branding (Optional)

Insulated main compartment Fits up to 4 large Glasslock/Ziploc containers or up to 20 cans (355 ml) or 4 wine bottles (750 ml)

Laptop Compartment (Fits up to 15" laptop)