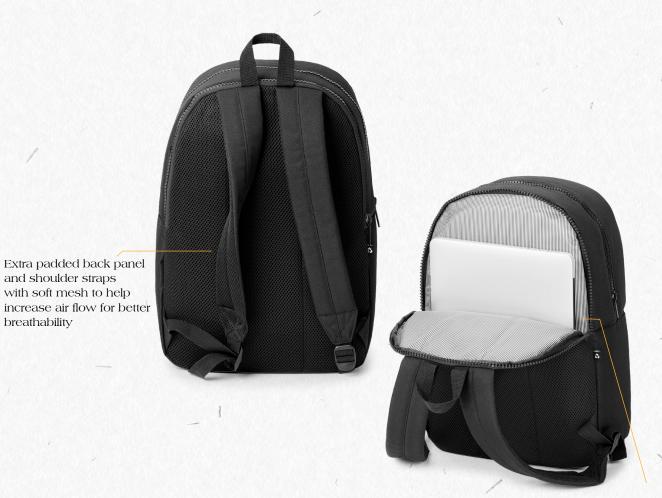

The Renew Insulated Tech Backpack facilitates the journey for the modern commuter! It features an insulated food storage compartment for lunch and snacks that fits four large Glasslock/Ziploc containers, or 20 cans or 4 wine bottles. It's also fitted with a completely separate padded laptop compartment to avoid food contact. It's a classic backpack silhouette with an exterior made from 100% recycled water bottles, keeping hands free of unnecessary additional bags given its multifunctionality. In front of all that is a dedicated front pocket for smaller easy-grab personal items.

Image shown with enlarged silk screened branding (Optional)

Insulated main compartment Fits up to 4 large Glasslock/Ziploc containers or up to 20 cans (355 ml) or 4 wine bottles (750 ml)

Laptop Compartment (Fits up to 15" laptop)

and shoulder straps

breathability

Image shown with Eye Candy 20 oz Stainless Steel Bottle (DW309)