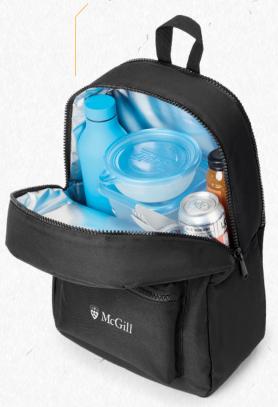

The Renew Insulated Tech Backpack facilitates the journey for the modern commuter! It features an insulated food storage compartment for lunch and snacks that fits four large Glasslock/Ziploc containers, or 20 cans or 4 wine bottles. It's also fitted with a completely separate padded laptop compartment to avoid food contact. It's a classic backpack silhouette with an exterior made from 100% recycled water bottles, keeping hands free of unnecessary additional bags given its multifunctionality. In front of all that is a dedicated front pocket for smaller easy-grab personal items.

Image shown with enlarged silk screened branding (Optional)

Insulated main compartment Fits up to 4 large Glasslock/Ziploc containers or up to 20 cans (355 ml) or 4 wine bottles (750 ml)

Laptop Compartment (Fits up to 15" laptop)