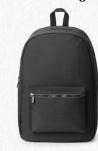

## NOMAD MUST HAVES RENEW INSULATED TECH PACK 3-PIECE BUNDLE

- BB172U INCLUDES:

NOMAD MUST HAVES RENEW - BGR103
Insulated Tech Backpack
Default branding: 4-color process flex transfer centered above pocket