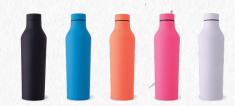

EYE CANDY - DW309
20 oz Stainless Steel Bottle
Default branding: Silk screened centered on front

ANTISEPTIC HAND SANITIZER GEL - HW906U With Tropical Coconut Scent 2 oz

Default branding: Full cover on band