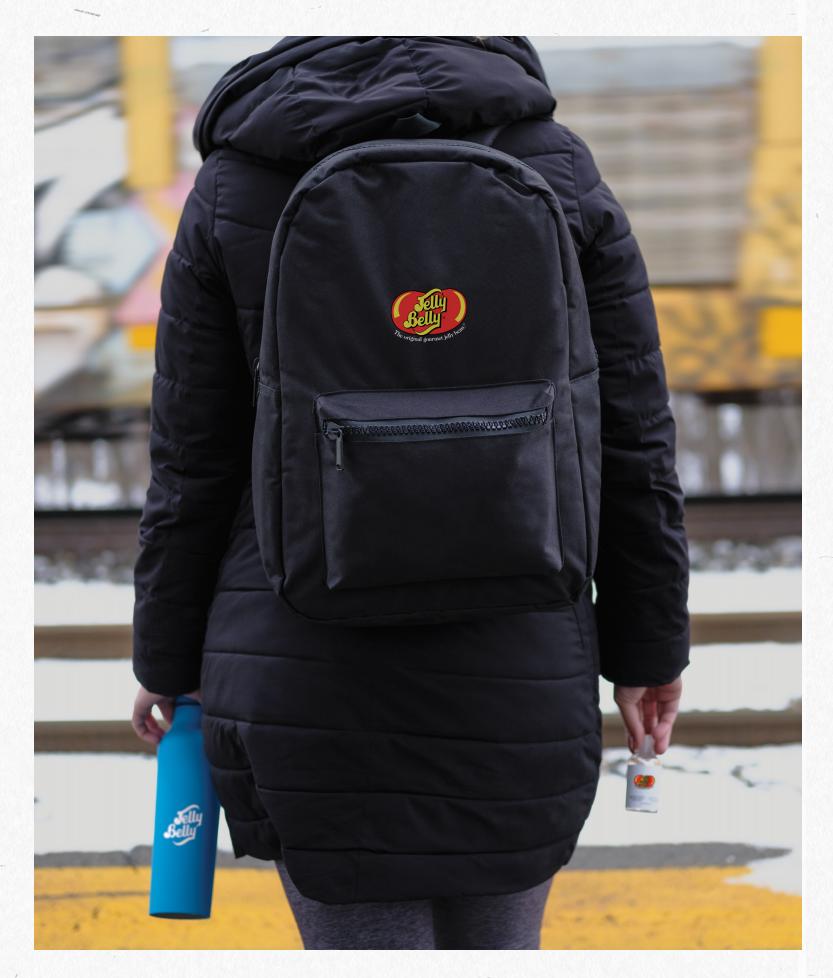

## NOMAD MUST HAVES RENEW INSULATED TECH PACK 3-PIECE BUNDLE

- BB172U INCLUDES:

NOMAD MUST HAVES RENEW - BGR103
Insulated Tech Backpack
Default branding: 4-color process flex transfer centered above pocket