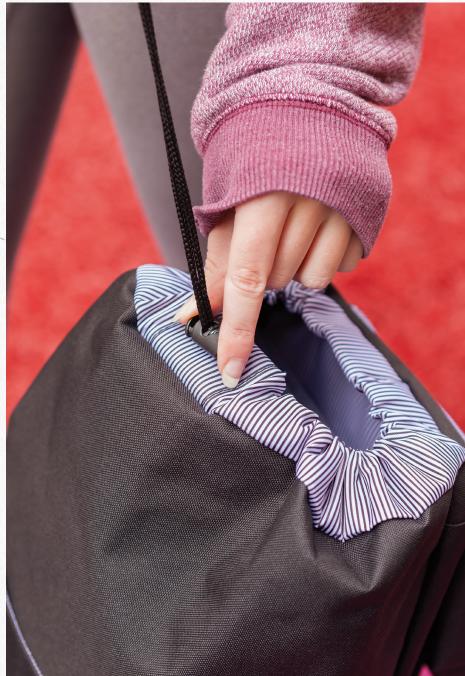

Magnetic snap buttons

Extra padded shoulder straps

Image shown with Top Notch Reflection 20 oz Stainless Steel Bottle (DW306) and Dino Ear Bud Kit (T307)

compartment