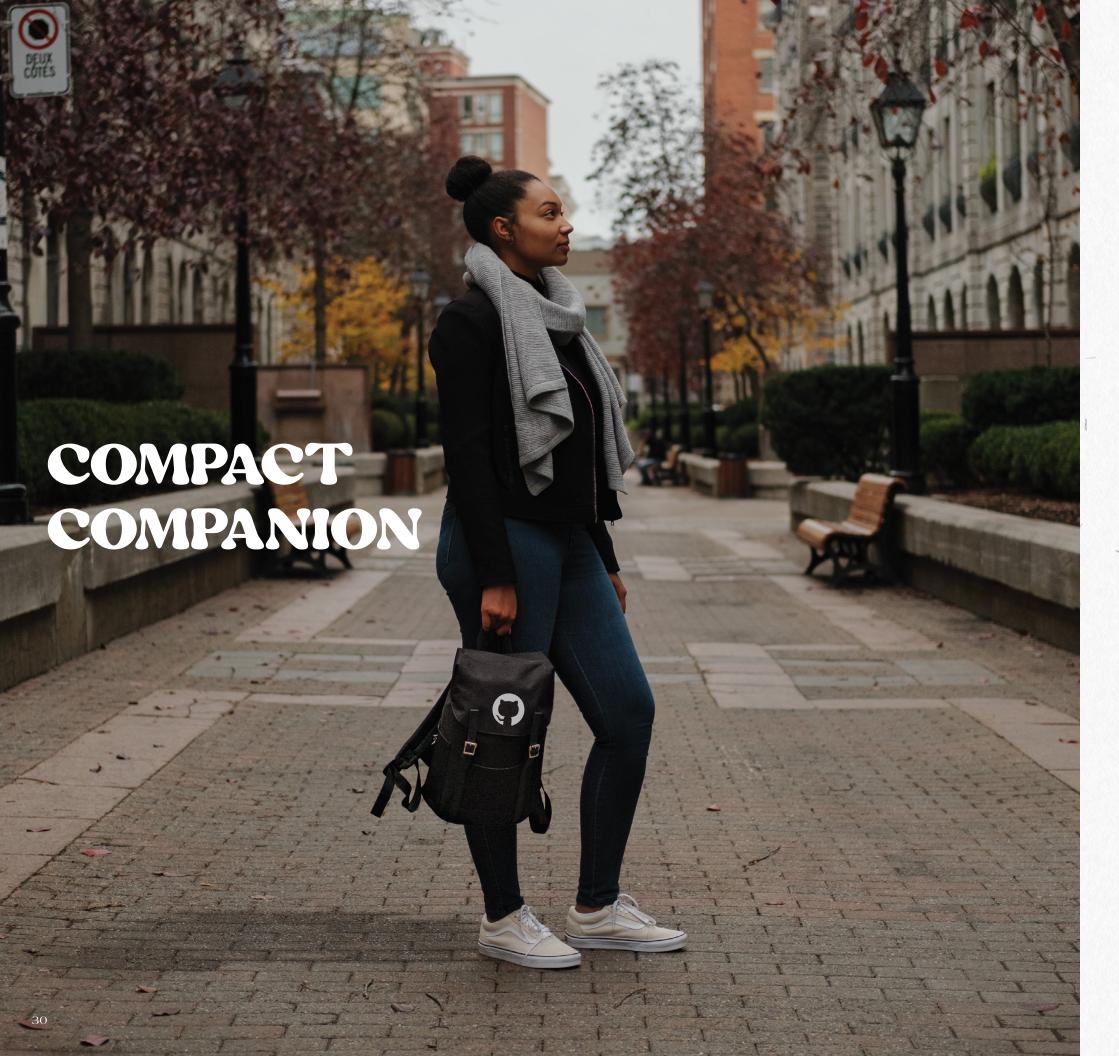

The **Renew Flip-Top Mini Backpack** is made to hold the "can't leave without" daily essentials and the absolute must haves! It's a compact companion that's lightweight and functional with an exterior made from 100% recycled water bottles. It's ideal for day events and festivals that require an all-day carry that fits all the essentials including the all-important water bottle.

## NOMAD MUST HAVES RENEW

BGR101

Flip-Top Mini Backpack

Material: 600D rPET & 210D Pin-Stripe polyester liner (Bag exterior is made from 13 recycled bottles)

Product Dimensions: 9.8" x 5.5" x 13.4" Default Branding: Silk screened centered on closing flap Standard Packaging: Individual plastic bag