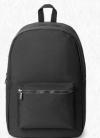

## NOMAD MUST HAVES RENEW **INSULATED TECH PACK 3-PIECE BUNDLE** - BB172U INCLUDES:

NOMAD MUST HAVES RENEW - BGR103 **Insulated Tech Backpack** Default branding: 4-color process flex transfer centered above pocket