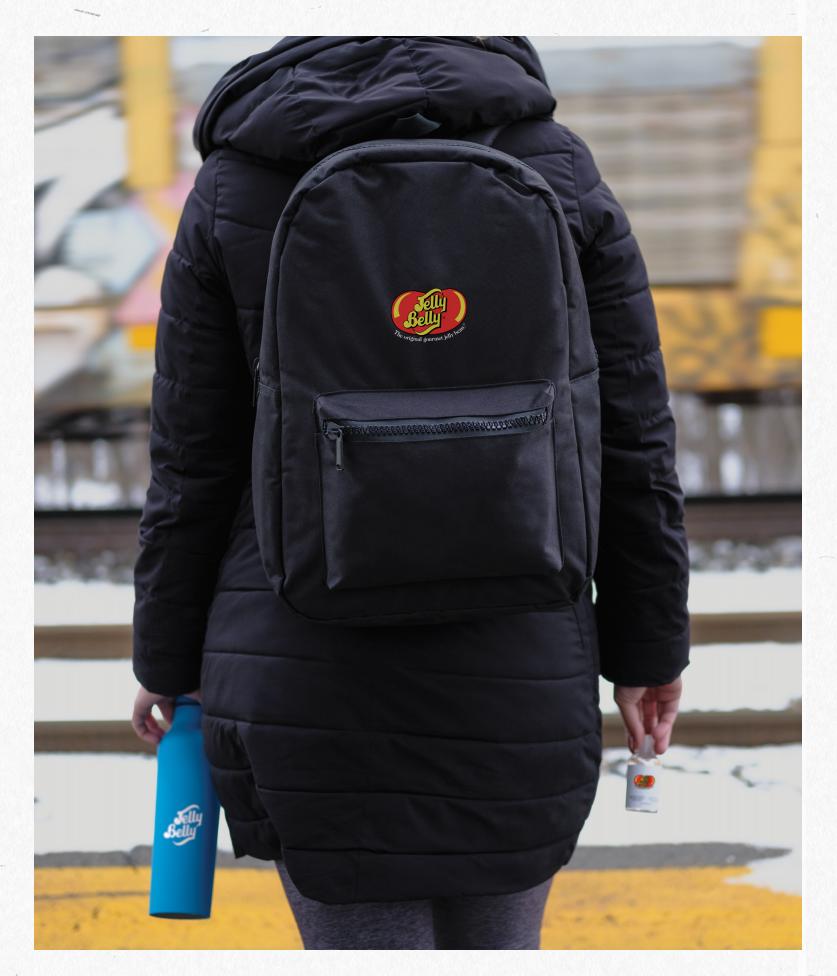

## NOMAD MUST HAVES RENEW **INSULATED TECH PACK 3-PIECE BUNDLE** - BB172U INCLUDES:

NOMAD MUST HAVES RENEW - BGR103 **Insulated Tech Backpack** Default branding: 4-color process flex transfer centered above pocket

EYE CANDY - DW309 20 oz Stainless Steel Bottle Default branding: Silk screened centered on front

ANTISEPTIC HAND SANITIZER GEL - HW906U With Tropical Coconut Scent 2 oz Default branding: Full cover on band