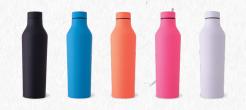

EYE CANDY - DW309 20 oz Stainless Steel Bottle Default branding: Silk screened centered on front

ANTISEPTIC HAND SANITIZER GEL - HW906U With Tropical Coconut Scent 2 oz Default branding: Full cover on band