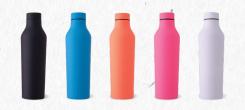

EYE CANDY - DW309 600 ml Stainless Steel Bottle Default branding: Silk screened centered on front

ANTISEPTIC HAND SANITIZER GEL - HW906C With Tropical Coconut Scent 60 ml Default branding: Full cover on band