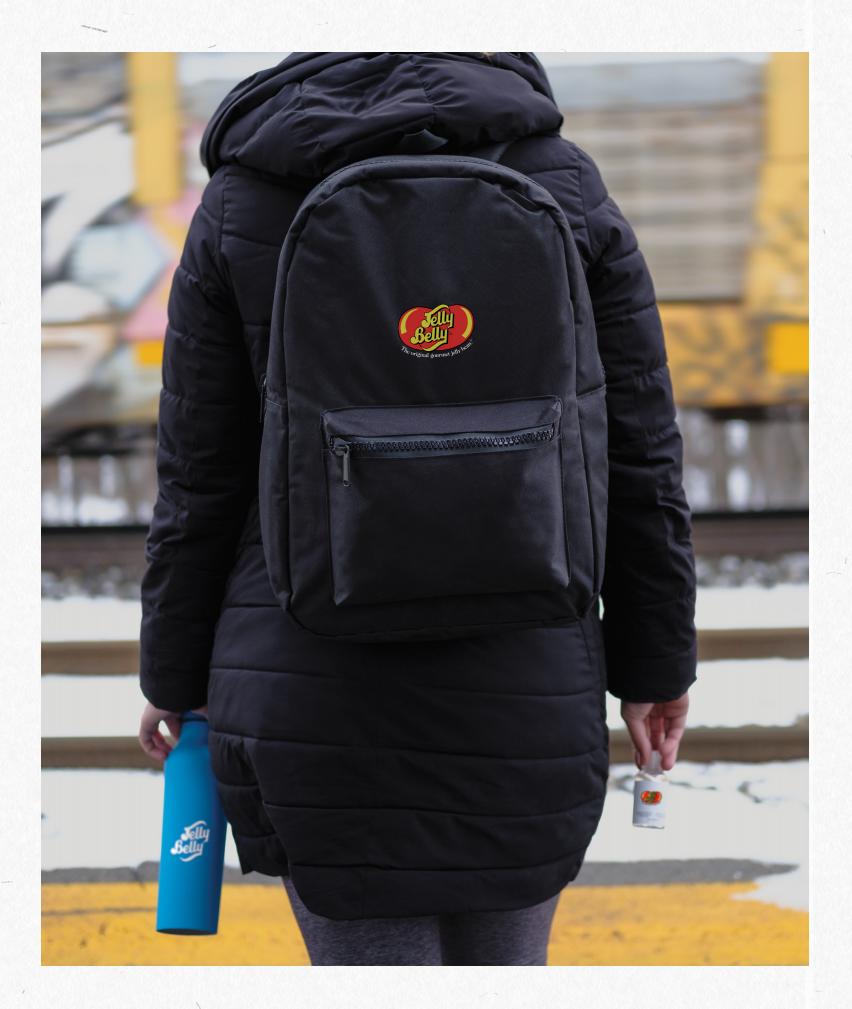

## NOMAD MUST HAVES RENEW **INSULATED TECH PACK 3-PIECE BUNDLE** - BB172C INCLUDES:

NOMAD MUST HAVES RENEW - BGR103 **Insulated Tech Backpack** Default branding: 4-color process flex transfer centered above pocket

EYE CANDY - DW309 600 ml Stainless Steel Bottle Default branding: Silk screened centered on front

ANTISEPTIC HAND SANITIZER GEL - HW906C With Tropical Coconut Scent 60 ml Default branding: Full cover on band