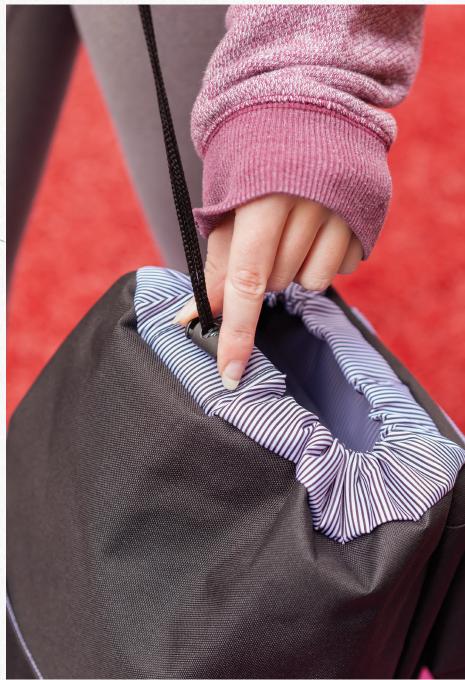

Magnetic snap buttons

Extra padded shoulder straps

Image shown with Top Notch Reflection 20 oz Stainless Steel Bottle (DW306) and Dino Ear Bud Kit (T307)

compartment