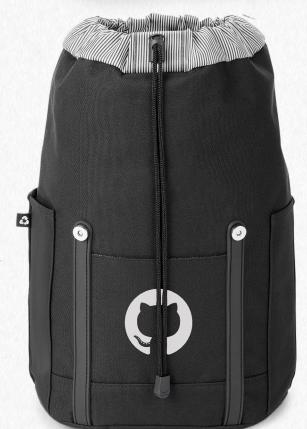

The **Renew Flip-Top Mini Backpack** is made to hold the "can't leave without" daily essentials and the absolute must haves! It's a compact companion that's lightweight and functional with an exterior made from 100% recycled water bottles. It's ideal for day events and festivals that require an all-day carry that fits all the essentials including the all-important water bottle.

Default branding on the Renew Flip-Top Mini Backpack is silk screen centered on the closing flap.

## NOMAD MUST HAVES RENEW

BGR101

Flip-Top Mini Backpack

Material: 600D rPET & 210D Pin-Stripe polyester liner (Bag exterior is made from 13 recycled bottles)

Product Dimensions: 9.8" x 5.5" x 13.4" Default Branding: Silk screened centered on closing flap Standard Packaging: Individual plastic bag