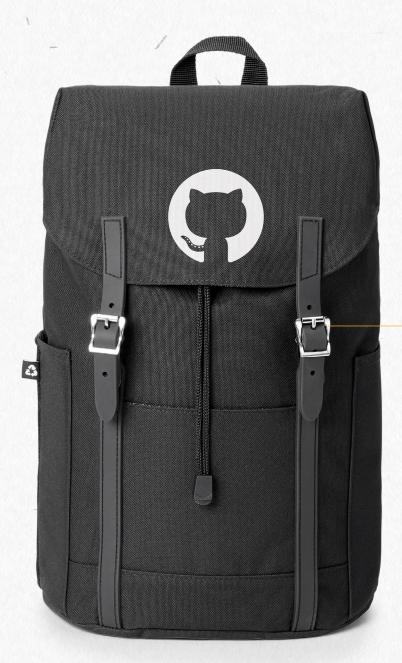

Default branding on the Renew Flip-Top Mini Backpack is silk screen centered on the closing flap.

## NOMAD MUST HAVES RENEW

BGR101

Flip-Top Mini Backpack

Material: 600D rPET & 210D Pin-Stripe polyester liner (Bag exterior is made from 13 recycled bottles)

Product Dimensions: 9.8" x 5.5" x 13.4" Default Branding: Silk screened centered on closing flap Standard Packaging: Individual plastic bag