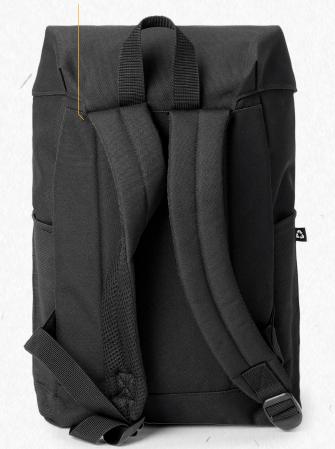

Magnetic snap buttons

Extra padded shoulder straps

Image shown with Top Notch Reflection 20 oz Stainless Steel Bottle (DW306) and Dino Ear Bud Kit (T307)

compartment