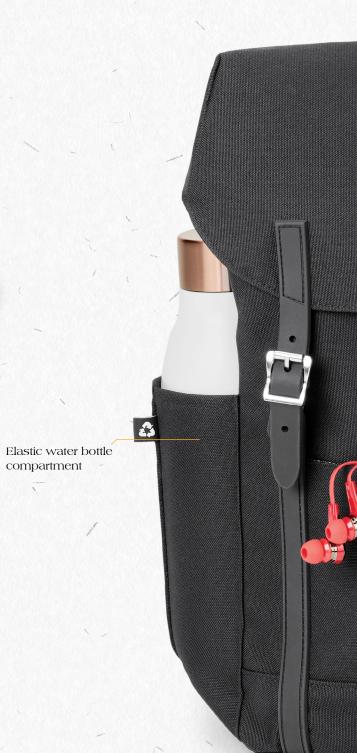

Magnetic snap buttons

Extra padded shoulder straps

Image shown with Top Notch Reflection 20 oz Stainless Steel Bottle (DW306) and Dino Ear Bud Kit (T307)

compartment