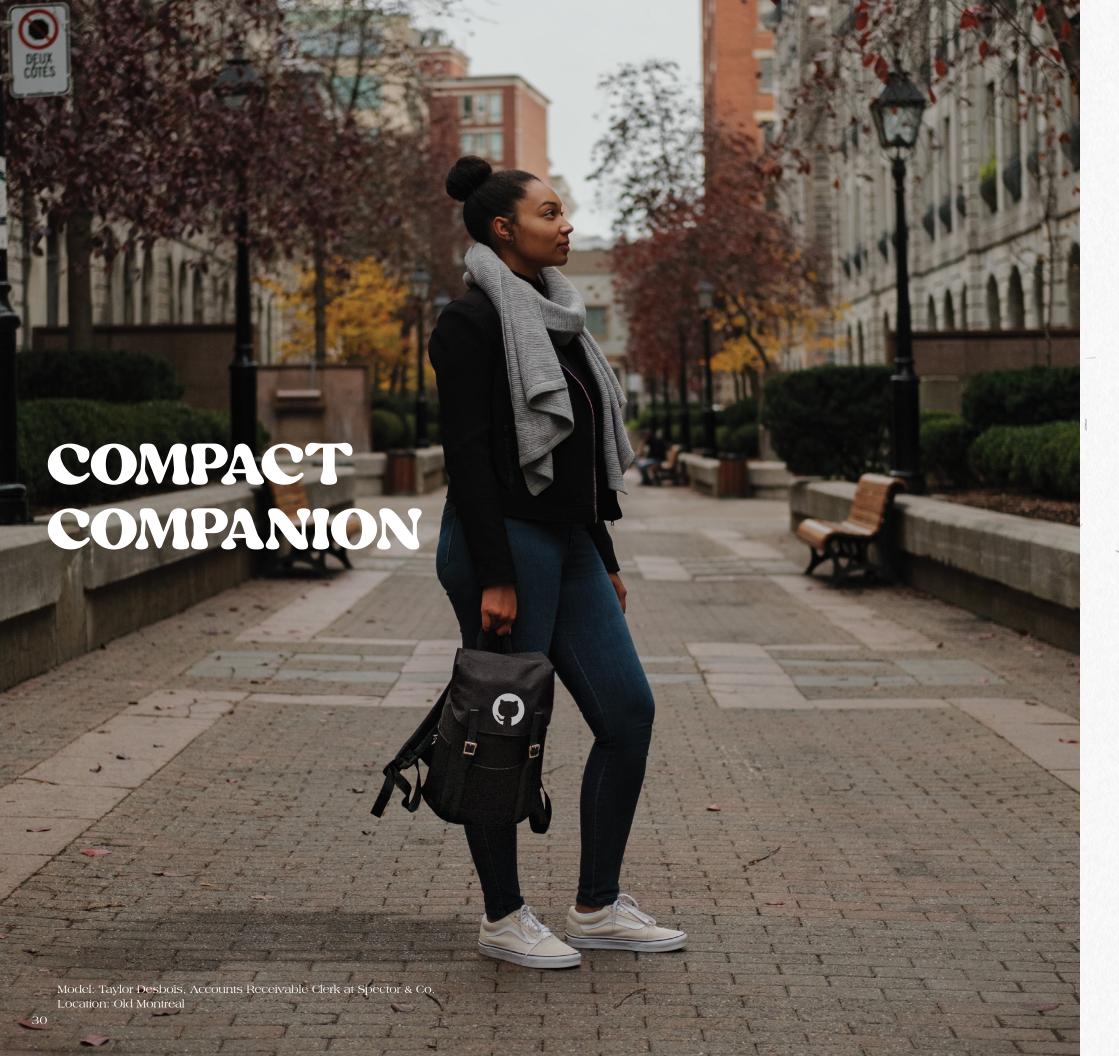

The **Renew Flip-Top Mini Backpack** is made to hold the "can't leave without" daily essentials and the absolute must haves! It's a compact companion that's lightweight and functional with an exterior made from 100% recycled water bottles. It's ideal for day events and festivals that require an all-day carry that fits all the essentials including the all-important water bottle.

## NOMAD MUST HAVES RENEW

BGR101

Flip-Top Mini Backpack

Material: 600D rPET & 210D Pin-Stripe polyester liner (Bag exterior is made from 13 recycled bottles)

Product Dimensions: 9.8" x 5.5" x 13.4" Default Branding: Silk screened centered on closing flap Standard Packaging: Individual plastic bag