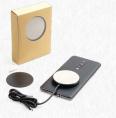

THE GRIND - DW603 16 oz Eco Cup Default branding: Laser Touch centered on band

WHEAT RECYCLED - EC150 15W Magnetic Wireless Charging Dock Default branding: 4-color process centered on front

59