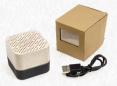

#### WHEAT RECYCLED - EC148

**Wireless Speaker** Default branding: 4-color process centered above control buttons

\*Comes with 2-piece eco gift box and recycled crinkle paper (P711). Silk screen on lid available. Drop ship by Hefty Combo Crate with recycled crinkle paper (P7104) available.