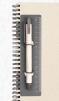

#### **3-PIECE GIFT SET** - GF763 INCLUDES\*:

BAMBOO X COFFEE - EC147 **Recycled Journal/Pen Combo** (Journal in coffee, ruler in natural and EC117 pen in natural) Default branding: Silk screen centered on front (Journal) 4-color process side of barrel (EC117 Trigo ballpoin pen)

### **4-PIECE GIFT SET** - GF760 INCLUDES\*:

BAMBOO X COFFEE - EC147 **Recycled Journal/Pen Combo** (Journal in natural, ruler in grey and ECI 17 pen in grey) Default branding: Silk screen centered on front (Journal) 4-color process side of barrel (EC117 Trigo Ballpoint pen)