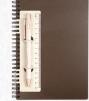

#### **3-PIECE GIFT SET** - GF763 INCLUDES\*:

BAMBOO X COFFEE - EC147 **Recycled Journal/Pen Combo** (Journal in coffee, ruler in natural and EC117 pen in natural) Default branding: Silk screen centered on front (Journal) 4-color process side of barrel (EC117 Trigo ballpoin pen)

### **4-PIECE GIFT SET** - GF760 INCLUDES\*:

BAMBOO X COFFEE - EC147 **Recycled Journal/Pen Combo** (Journal in natural, ruler in grey and ECI 17 pen in grey) Default branding: Silk screen centered on front (Journal) 4-color process side of barrel (EC117 Trigo Ballpoint pen)