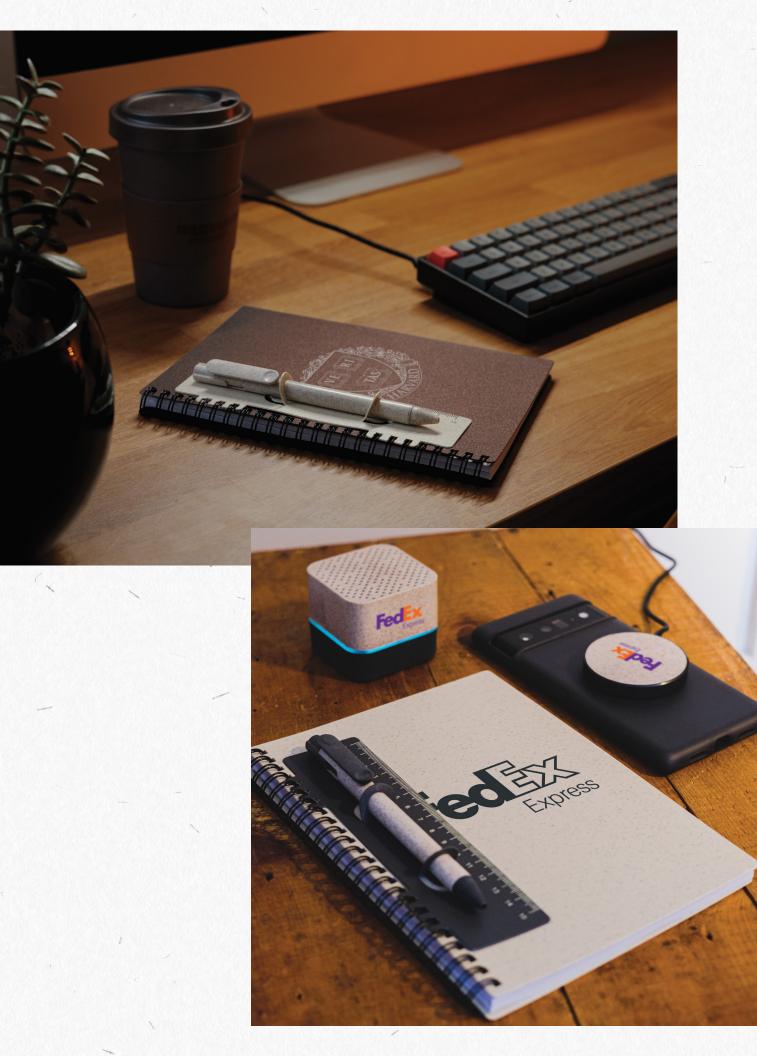

#### **3-PIECE GIFT SET** - GF763 INCLUDES\*:

BAMBOO X COFFEE - EC147 **Recycled Journal/Pen Combo** (Journal in coffee, ruler in natural and EC117 pen in natural) Default branding: Silk screen centered on front (Journal) 4-color process side of barrel (EC117 Trigo ballpoin pen)

### **4-PIECE GIFT SET** - GF760 INCLUDES\*:

BAMBOO X COFFEE - EC147 **Recycled Journal/Pen Combo** (Journal in natural, ruler in grey and ECI 17 pen in grey) Default branding: Silk screen centered on front (Journal) 4-color process side of barrel (EC117 Trigo Ballpoint pen)

THE GRIND - DW603 16 oz Eco Cup Default branding: Laser Touch centered on band

WHEAT RECYCLED - EC150 15W Magnetic Wireless Charging Dock Default branding: 4-color process centered on front

59