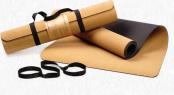

CUSHION, GRIP, TRACTION.

CORK - EC141 Yoga Mat

Lay it all out on the Cork Yoga Mat! The top layer of the mat is made from natural cork which provides good cushion, grip and traction, while the soft, anti-slip backing is made from TPE. Cork is naturally and organically antibacterial, which provides the perfect clean and healthy surface for your yoga session every time! For easy storage and transport, loop the included black carrying strap over the eco-friendly rolled-up mat. Showcase your branding with silk screen printing.

Product Dimensions: 72" x 24" (5 mm in thickness) Default Branding: Silk screened bottom right corner Standard Packaging: Sleeve