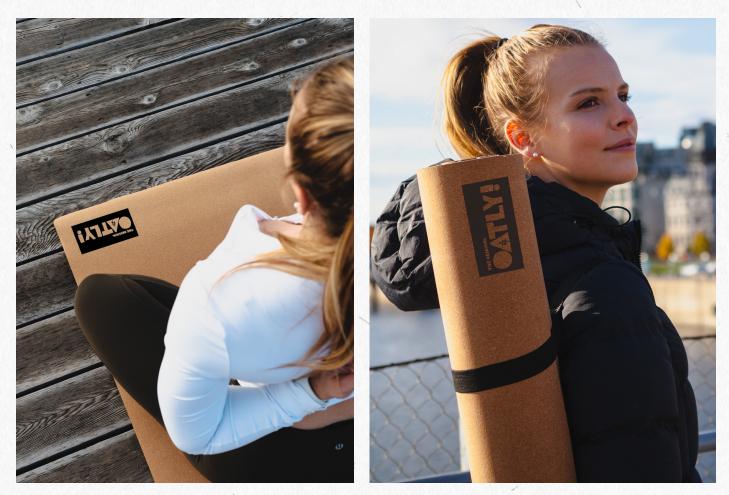

CUSHION, GRIP, TRACTION.

CORK - EC141 Yoga Mat

Lay it all out on the Cork Yoga Mat! The top layer of the mat is made from natural cork which provides good cushion, grip and traction, while the soft, anti-slip backing is made from TPE. Cork is naturally and organically antibacterial, which provides the perfect clean and healthy surface for your yoga session every time! For easy storage and transport, loop the included black carrying strap over the eco-friendly rolled-up mat. Showcase your branding with silk screen printing.

Product Dimensions: 72" x 24" (5 mm in thickness) Default Branding: Silk screened bottom right corner Standard Packaging: Sleeve