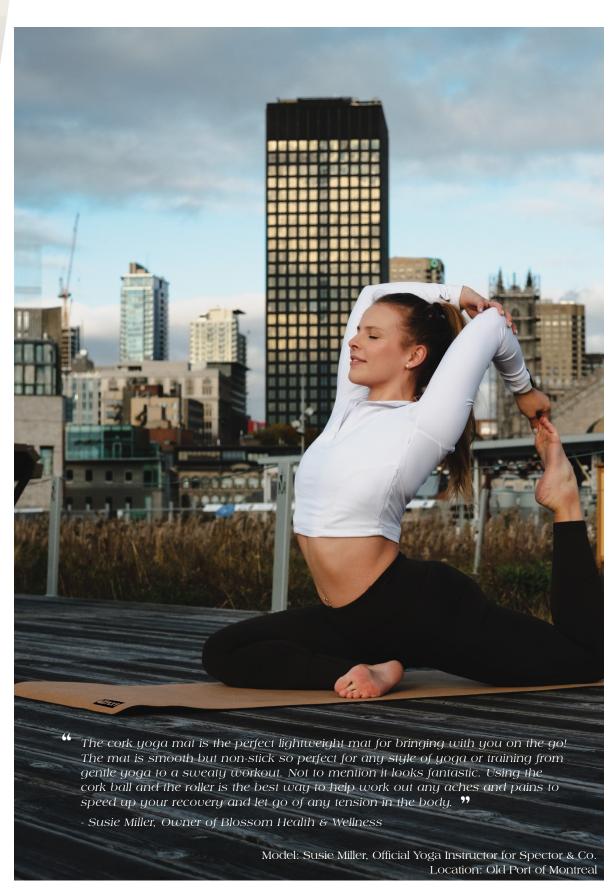

CUSHION, GRIP, TRACTION.

CORK - EC141 Yoga Mat

Lay it all out on the Cork Yoga Mat! The top layer of the mat is made from natural cork which provides good cushion, grip and traction, while the soft, anti-slip backing is made from TPE. Cork is naturally and organically antibacterial, which provides the perfect clean and healthy surface for your yoga session every time! For easy storage and transport, loop the included black carrying strap over the eco-friendly rolled-up mat. Showcase your branding with silk screen printing.

Product Dimensions: 72" x 24" (5 mm in thickness) Default Branding: Silk screened bottom right corner Standard Packaging: Sleeve