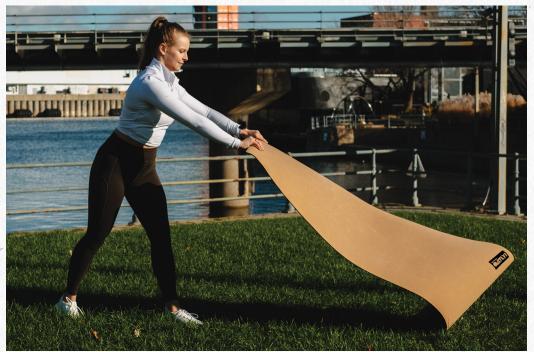

CUSHION, GRIP, TRACTION.

CORK - EC141 Yoga Mat

Lay it all out on the Cork Yoga Mat! The top layer of the mat is made from natural cork which provides good cushion, grip and traction, while the soft, anti-slip backing is made from TPE. Cork is naturally and organically antibacterial, which provides the perfect clean and healthy surface for your yoga session every time! For easy storage and transport, loop the included black carrying strap over the eco-friendly rolled-up mat. Showcase your branding with silk screen printing.

Product Dimensions: 72" x 24" (5 mm in thickness) Default Branding: Silk screened bottom right corner Standard Packaging: Sleeve