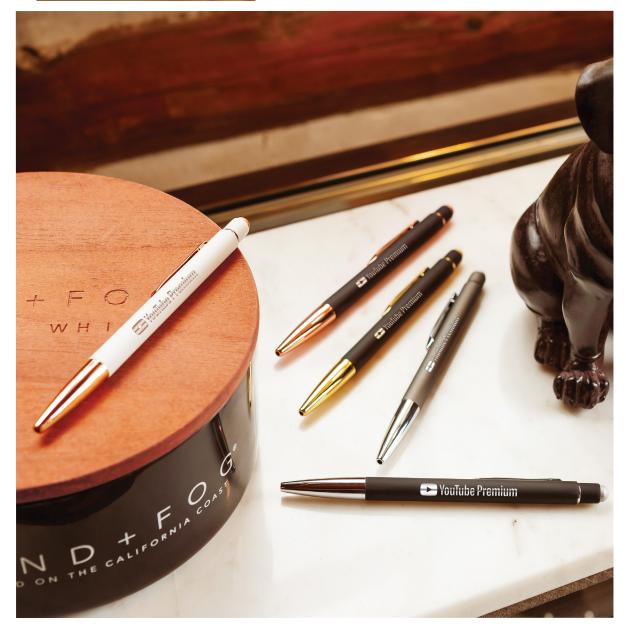

## PUT PEN TO PAPER

TOP NOTCH REFLECTION - 1154 2-in-1 Ballpoint Pen/Stylus

The Top Notch Reflection is an aluminum 2-in-1 push-action ballpoint pen with rubber stylus and a rubberized barrel. It is stylish and sophisticated in its own right, but designed to be a perfect match for our Ora Top Notch Reflection stainless steel bottle. It comes equipped with a standard black ink low lead refill, perfect to capture your thoughts. The Reflection laser branding reveals a shiny undercoating that color matches the accent rubber stylus and trims of the pen.

Product Dimensions: 5.5"

Default Branding: Reflection Laser enlarged area side of barrel

Standard Packaging: Bulk (100 units per bag)