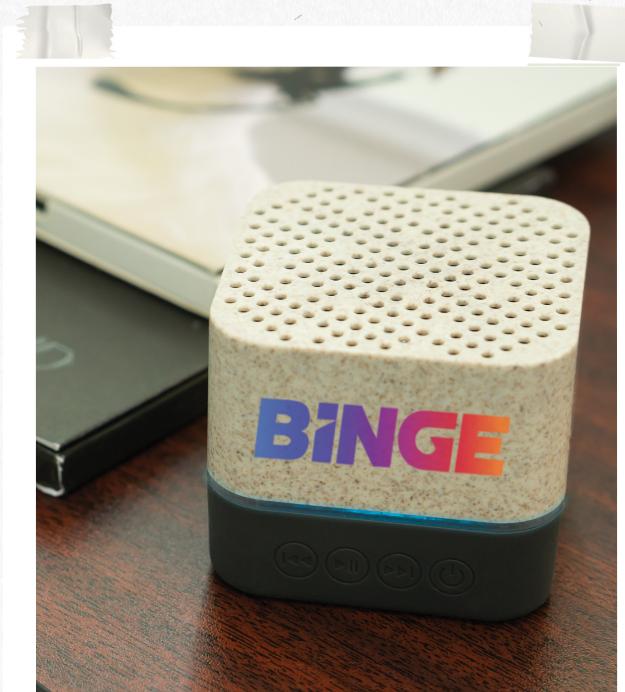

## DANCE LIKE NO ONE'S WATCHING

Move to the *wheat* of your own\_drum with the Wheat Recycled wireless speaker. This eco-friendly speaker is made from 35% recycled wheat husk and supports wireless technology V5.1. It features a multi-colored LED light, MSD card reader and control buttons for play/pause, volume control, and skip/previous songs. The EC148 is waiting for your logo in 4-color process to make it complete.

Product Dimensions: 2.25" x 2.25" x 2" Default Branding: 4-color process centered above control buttons Standard Packaging: Natural colored tuck-in box with window

\*SPECTECH SOUND products have a one year limited warranty from date of purchase.