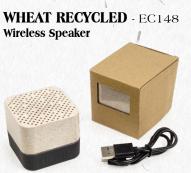

## DANCE LIKE NO ONE'S WATCHING

Move to the *wheat* of your own\_drum with the Wheat Recycled wireless speaker. This eco-friendly speaker is made from 35% recycled wheat husk and supports wireless technology V5.1. It features a multi-colored LED light, MSD card reader and control buttons for play/pause, volume control, and skip/previous songs. The EC148 is waiting for your logo in 4-color process to make it complete.

Product Dimensions: 2.25" x 2.25" x 2" Default Branding: 4-color process centered above control buttons Standard Packaging: Natural colored tuck-in box with window

\*SPECTECH SOUND products have a one year limited warranty from date of purchase.