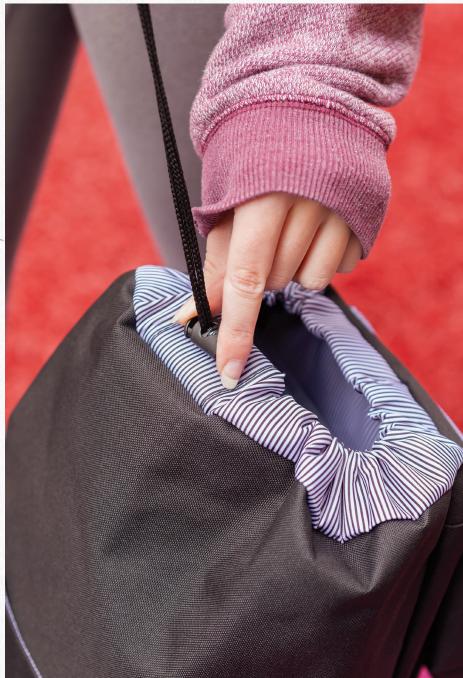

Standard Packaging: Individual plastic bag

Magnetic snap buttons

Extra padded shoulder straps

Elastic water bottle compartment

Image shown with Top Notch Reflection 600 ml Stainless Steel Bottle (DW306) and Dino Ear Bud Kit (T307)