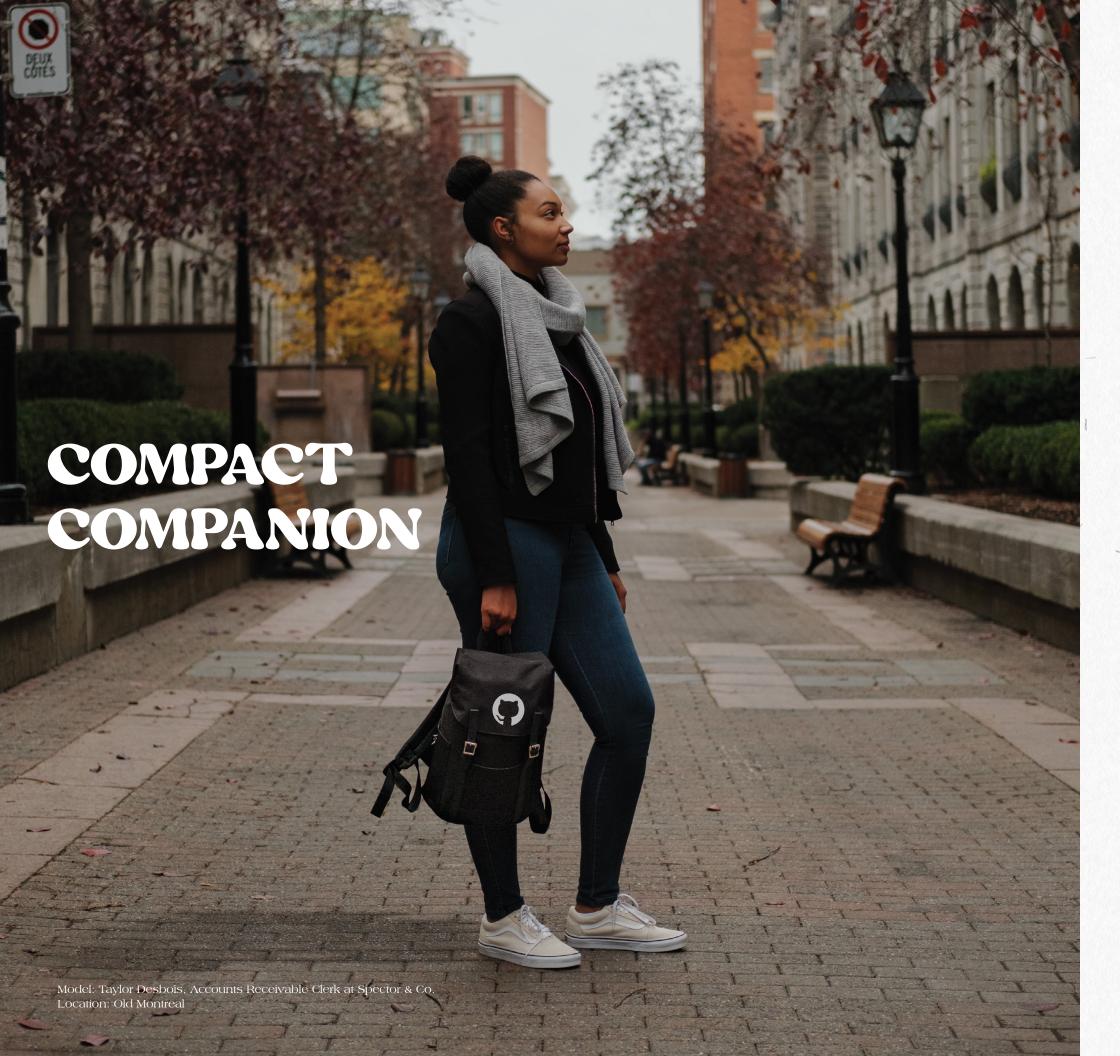

The **Renew Flip-Top Mini Backpack** is made to hold the "can't leave without" daily essentials and the absolute must haves! It's a compact companion that's lightweight and functional with an exterior made from 100% recycled water bottles. It's ideal for day events and festivals that require an all-day carry that fits all the essentials including the all-important water bottle.

## NOMAD MUST HAVES RENEW

BGR101 Flip-Top Mini Backpack

Material: 600D rPET & 210D Pin-Stripe polyester liner (Bag exterior is made from 13 recycled bottles)

Product Dimensions: 9.8" x 5.5" x 13.4"

Default Branding: Silk screened centered on closing flap