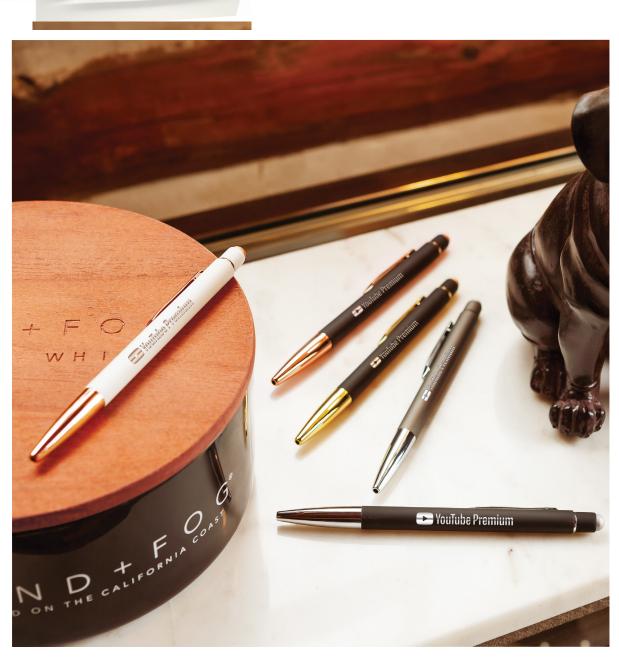

## PUT PEN TO PAPER

The Top Notch Reflection is an aluminum 2-in-1 push-action ballpoint pen with rubber stylus and a rubberized barrel. It is stylish and sophisticated in its own right, but designed to be a perfect match for our Ora Top Notch Reflection stainless steel bottle. It comes equipped with a standard black ink low lead refill, perfect to capture your thoughts. The Reflection laser branding reveals a shiny undercoating that color matches the accent rubber stylus and trims of the pen.

## Product Dimensions: 5.5"

Default Branding: Reflection Laser enlarged area side of barrel Standard Packaging: Bulk (100 units per bag)