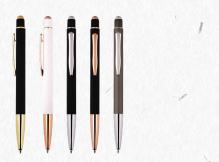

## PUT PEN TO PAPER

The Top Notch Reflection is an aluminum 2-in-1 push-action ballpoint pen with rubber stylus and a rubberized barrel. It is stylish and sophisticated in its own right, but designed to be a perfect match for our Ora Top Notch Reflection stainless steel bottle. It comes equipped with a standard black ink low lead refill, perfect to capture your thoughts. The Reflection laser branding reveals a shiny undercoating that color matches the accent rubber stylus and trims of the pen.

## Product Dimensions: 5.5"

Default Branding: Reflection Laser enlarged area side of barrel Standard Packaging: Bulk (100 units per bag)