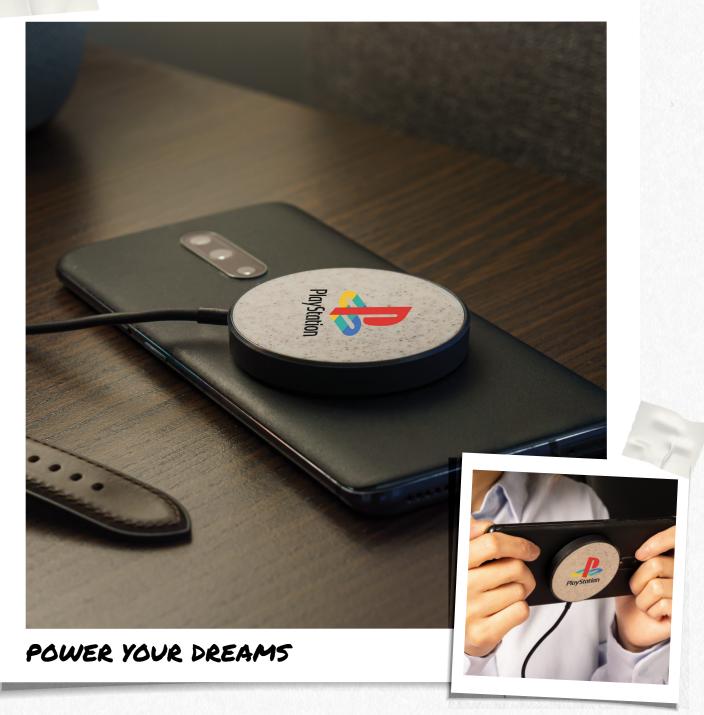

WHEAT RECYCLED - EC150 15W Magnetic Wireless Charging Dock

Wireless charging just got easier! Snap on the eco-friendly Wheat Recycled wireless charging dock to perfectly align to the wireless charging coils of a smartphone device. For smartphones integrated with wireless charging but lack the built-in magnetic functionality, a magnetic stick-on patch is included. This wireless charging dock is made from 10% wheat husk, has an integrated 1-meter Type-C/USB charging cable which provides fast wireless charging up to 15W, and has built-in FOD & NTC overheating protection technology.

(Devices with integrated magnetic features compatible with EC150: iPhone 12 and iPhone 13 series).

Product Dimensions: 2.25" x 2.25" x 0.313"

Default Branding: 4-color process centered on front

Standard Packaging: Natural colored tuck-in box with window

Note: Smartphone is for reference only – not included.