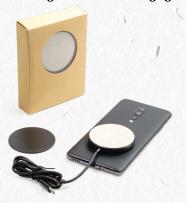

WHEAT RECYCLED - EC150 15W Magnetic Wireless Charging Dock

Wireless charging just got easier! Snap on the eco-friendly Wheat Recycled wireless charging dock to perfectly align to the wireless charging coils of a smartphone device. For smartphones integrated with wireless charging but lack the built-in magnetic functionality, a magnetic stick-on patch is included. This wireless charging dock is made from 10% wheat husk, has an integrated 1-meter Type-C/USB charging cable which provides fast wireless charging up to 15W, and has built-in FOD & NTC overheating protection technology.

(Devices with integrated magnetic features compatible with EC150: iPhone 12 and iPhone 13 series).

Product Dimensions: 2.25" x 2.25" x 0.313"

Default Branding: 4-color process centered on front

Standard Packaging: Natural colored tuck-in box with window