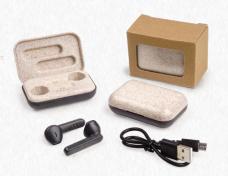

## HAVE A BEST BUD

WHEAT RECYCLED - EC149
TWS Wireless Earbuds

Pairing tech and eco-friendly material is music to the ears! These TWS earbuds are made from 35% recycled wheat husk and support wireless technology V5.1, allowing up to 4 hours of playback time. If you are on the go, even better! The charging case allows you to recharge the TWS earbuds up to three times, so never a tuneless moment. The earbuds themselves can be used in mono or stereo mode and have a built-in microphone and a multi-function button to answer, reject, redial last incoming calls, and play/pause.

Product Dimensions: 2.688" x 1.75" x 0.813" Default Branding: 4-color process centered on top of case Standard Packaging: Natural colored tuck-in box with window

\*SPECTECH SOUND products have a one year limited warranty from date of purchase.