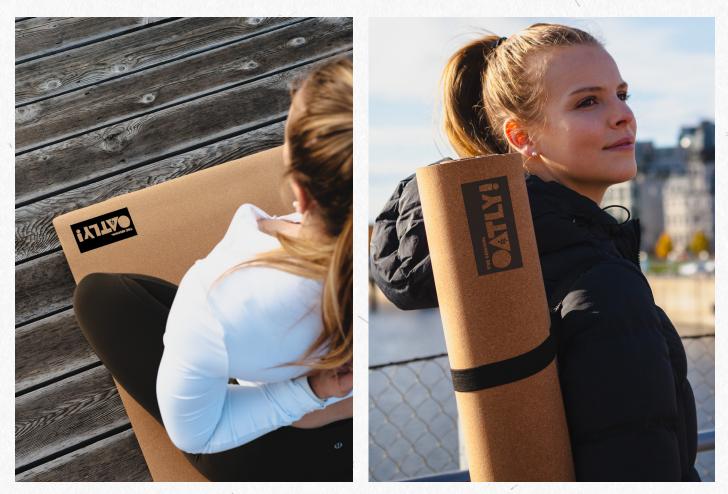

CUSHION, GRIP, TRACTION.

CORK - EC141 Yoga Mat

Lay it all out on the Cork Yoga Mat! The top layer of the mat is made from natural cork which provides good cushion, grip and traction, while the soft, anti-slip backing is made from TPE. Cork is naturally and organically antibacterial, which provides the perfect clean and healthy surface for your yoga session every time! For easy storage and transport, loop the included black carrying strap over the eco-friendly rolled-up mat. Showcase your branding with silk screen printing.

Product Dimensions: 72" x 24" (5 mm in thickness) Default Branding: Silk screened bottom right corner Standard Packaging: Sleeve