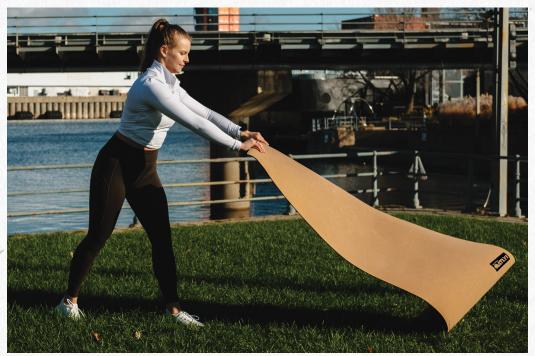

CUSHION, GRIP, TRACTION.

CORK - EC141 Yoga Mat

Lay it all out on the Cork Yoga Mat! The top layer of the mat is made from natural cork which provides good cushion, grip and traction, while the soft, anti-slip backing is made from TPE. Cork is naturally and organically antibacterial, which provides the perfect clean and healthy surface for your yoga session every time! For easy storage and transport, loop the included black carrying strap over the eco-friendly rolled-up mat. Showcase your branding with silk screen printing.

Product Dimensions: 72" x 24" (5 mm in thickness) Default Branding: Silk screened bottom right corner Standard Packaging: Sleeve