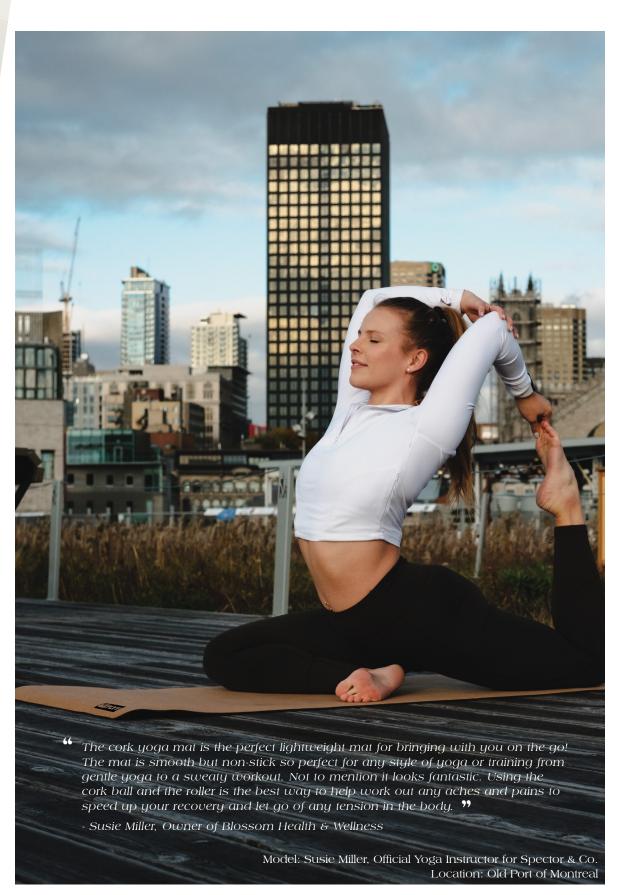

CUSHION, GRIP, TRACTION.

CORK - EC141 Yoga Mat

Lay it all out on the Cork Yoga Mat! The top layer of the mat is made from natural cork which provides good cushion, grip and traction, while the soft, anti-slip backing is made from TPE. Cork is naturally and organically antibacterial, which provides the perfect clean and healthy surface for your yoga session every time! For easy storage and transport, loop the included black carrying strap over the eco-friendly rolled-up mat. Showcase your branding with silk screen printing.

Product Dimensions: 72" x 24" (5 mm in thickness) Default Branding: Silk screened bottom right corner Standard Packaging: Sleeve