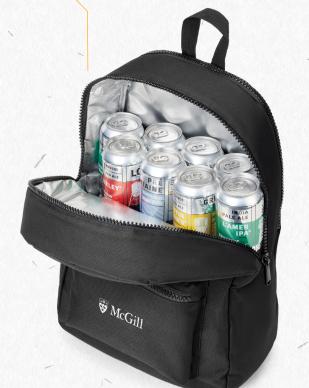

Image shown with enlarged silk screened branding (Optional)

Insulated main compartment Fits up to 4 large Glasslock/Ziploc containers or up to 20 cans (355 ml) or 4 wine bottles (750 ml)

Laptop Compartment (Fits up to 15" laptop)