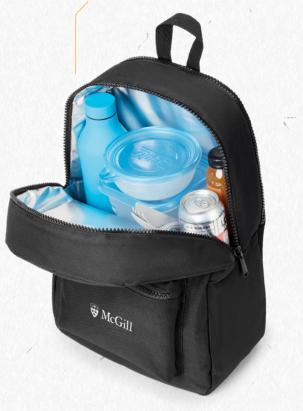

The Renew Insulated Tech **Backpack** facilitates the journey for the modern commuter! It features an insulated food storage compartment for lunch and snacks that fits four large Glasslock/Ziploc containers, or 20 cans or 4 wine bottles. It's also fitted with a completely separate padded laptop compartment to avoid food contact. It's a classic backpack silhouette with an exterior made from 100% recycled water bottles, keeping hands free of unnecessary additional bags given its multifunctionality. In front of all that is a dedicated front pocket for smaller easy-grab personal items.

Image shown with enlarged silk screened branding (Optional)

Insulated main compartment Fits up to 4 large Glasslock/Ziploc containers or up to 20 cans (355 ml) or 4 wine bottles (750 ml)

Laptop Compartment (Fits up to 15" laptop)