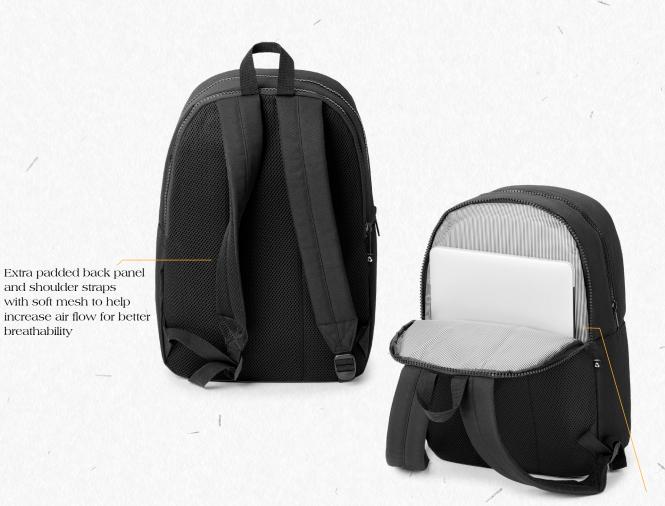

and shoulder straps

breathability

Image shown with Eye Candy 600 ml Stainless Steel Bottle (DW309)