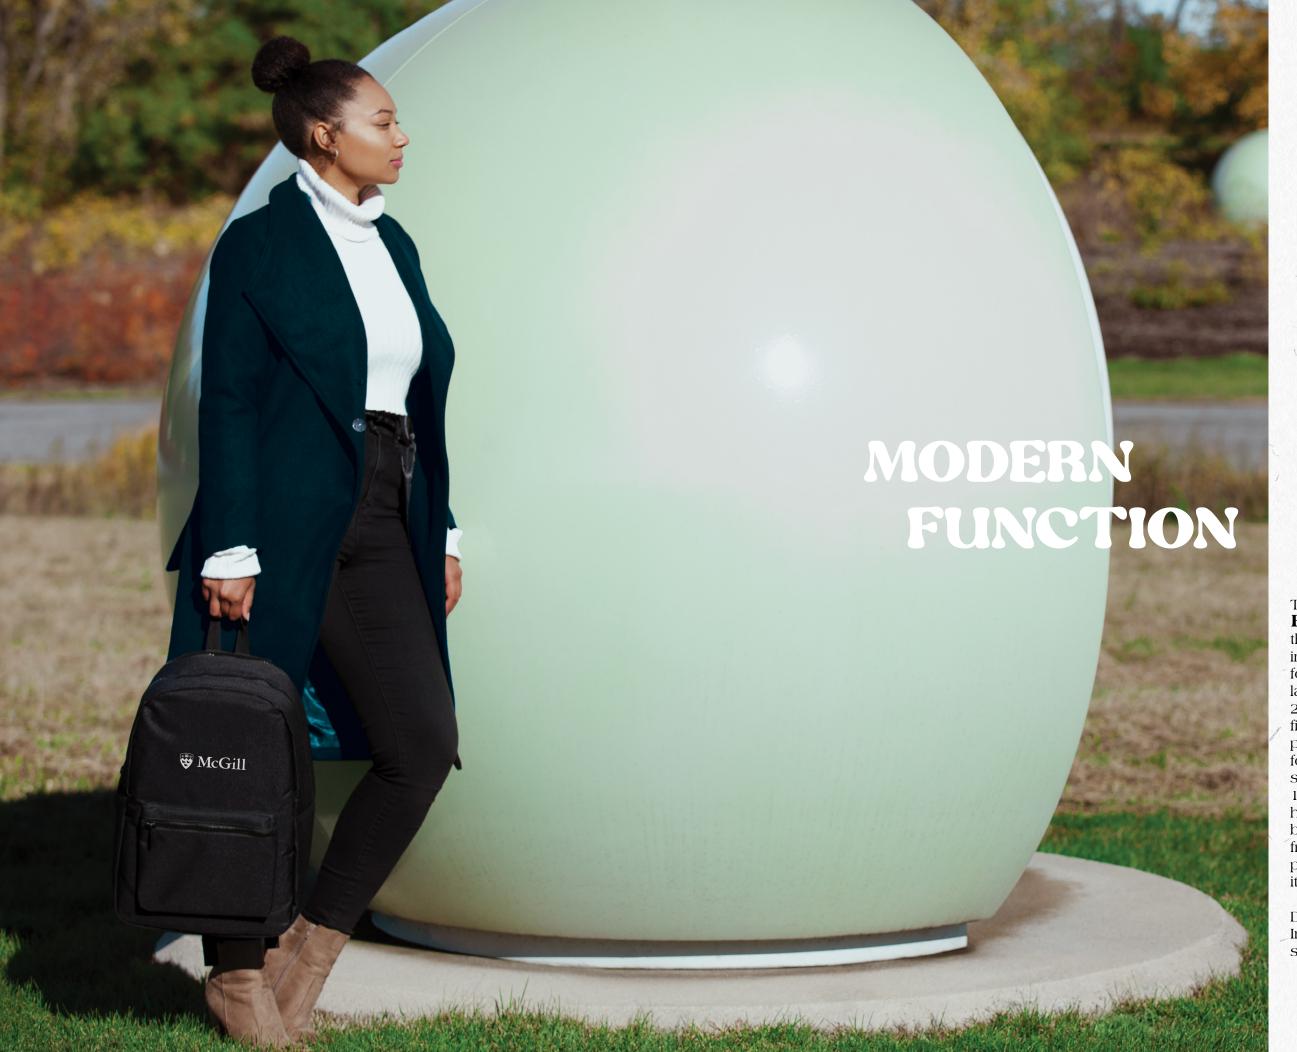

The Renew Insulated Tech **Backpack** facilitates the journey for the modern commuter! It features an insulated food storage compartment for lunch and snacks that fits four large Glasslock/Ziploc containers, or 20 cans or 4 wine bottles. It's also fitted with a completely separate padded laptop compartment to avoid food contact. It's a classic backpack silhouette with an exterior made from 100% recycled water bottles, keeping hands free of unnecessary additional bags given its multifunctionality. In front of all that is a dedicated front pocket for smaller easy-grab personal items.

## NOMAD MUST HAVES RENEW

BGR103

Insulated Tech Backpack

Material: 600D rPET, 210D Pin-Stripe polyester liner & Insulated food storage compartment (Bag exterior is made from 15 recycled bottles)

> Product Dimensions: 12" x 5.5" x 17.7" Default Branding: Silk screened centered above pocket Standard Packaging: Individual plastic bag