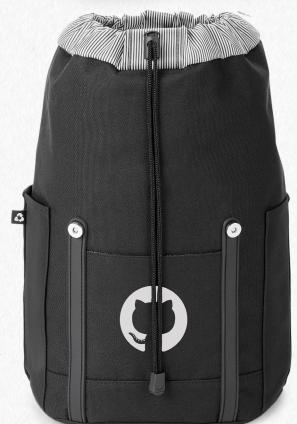

The **Renew Flip-Top Mini Backpack** is made to hold the "can't leave without" daily essentials and the absolute must haves! It's a compact companion that's lightweight and functional with an exterior made from 100% recycled water bottles. It's ideal for day events and festivals that require an all-day carry that fits all the essentials including the all-important water bottle.

Default branding on the Renew Flip-Top Mini Backpack is silk screen centered on the closing flap.

## NOMAD MUST HAVES RENEW

BGR101 Flip-Top Mini Backpack

Material: 600D rPET & 210D Pin-Stripe polyester liner (Bag exterior is made from 13 recycled bottles)

Product Dimensions: 9.8" x 5.5" x 13.4"

Default Branding: Silk screened centered on closing flap