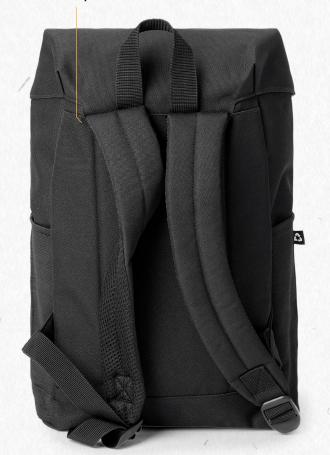

Standard Packaging: Individual plastic bag

Magnetic snap buttons

Extra padded shoulder straps

Elastic water bottle compartment

Image shown with Top Notch Reflection 600 ml Stainless Steel Bottle (DW306) and Dino Ear Bud Kit (T307)