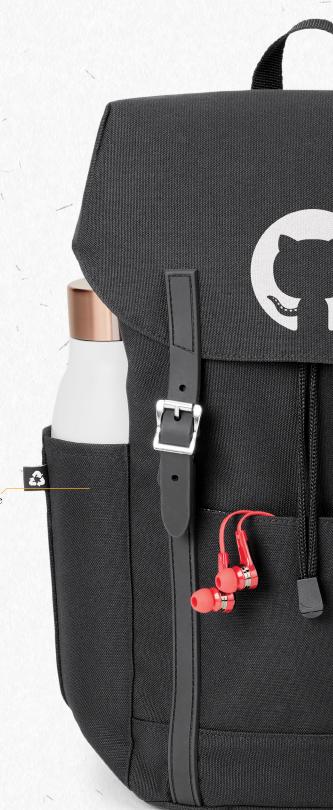

Standard Packaging: Individual plastic bag

Magnetic snap buttons

Extra padded shoulder straps

Elastic water bottle compartment

Image shown with Top Notch Reflection 600 ml Stainless Steel Bottle (DW306) and Dino Ear Bud Kit (T307)