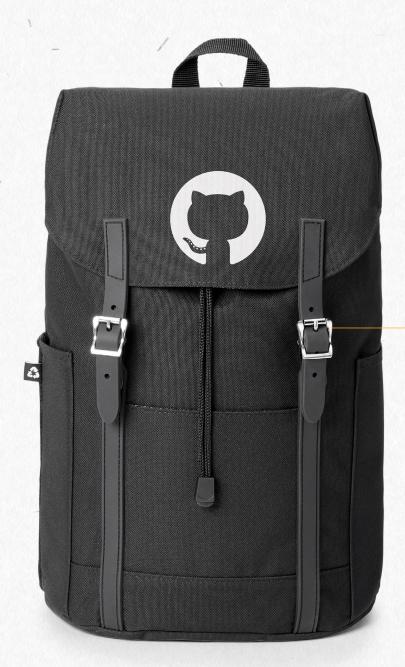

Default branding on the Renew Flip-Top Mini Backpack is silk screen centered on the closing flap.

## NOMAD MUST HAVES RENEW

BGR101 Flip-Top Mini Backpack

Material: 600D rPET & 210D Pin-Stripe polyester liner (Bag exterior is made from 13 recycled bottles)

Product Dimensions: 9.8" x 5.5" x 13.4"

Default Branding: Silk screened centered on closing flap