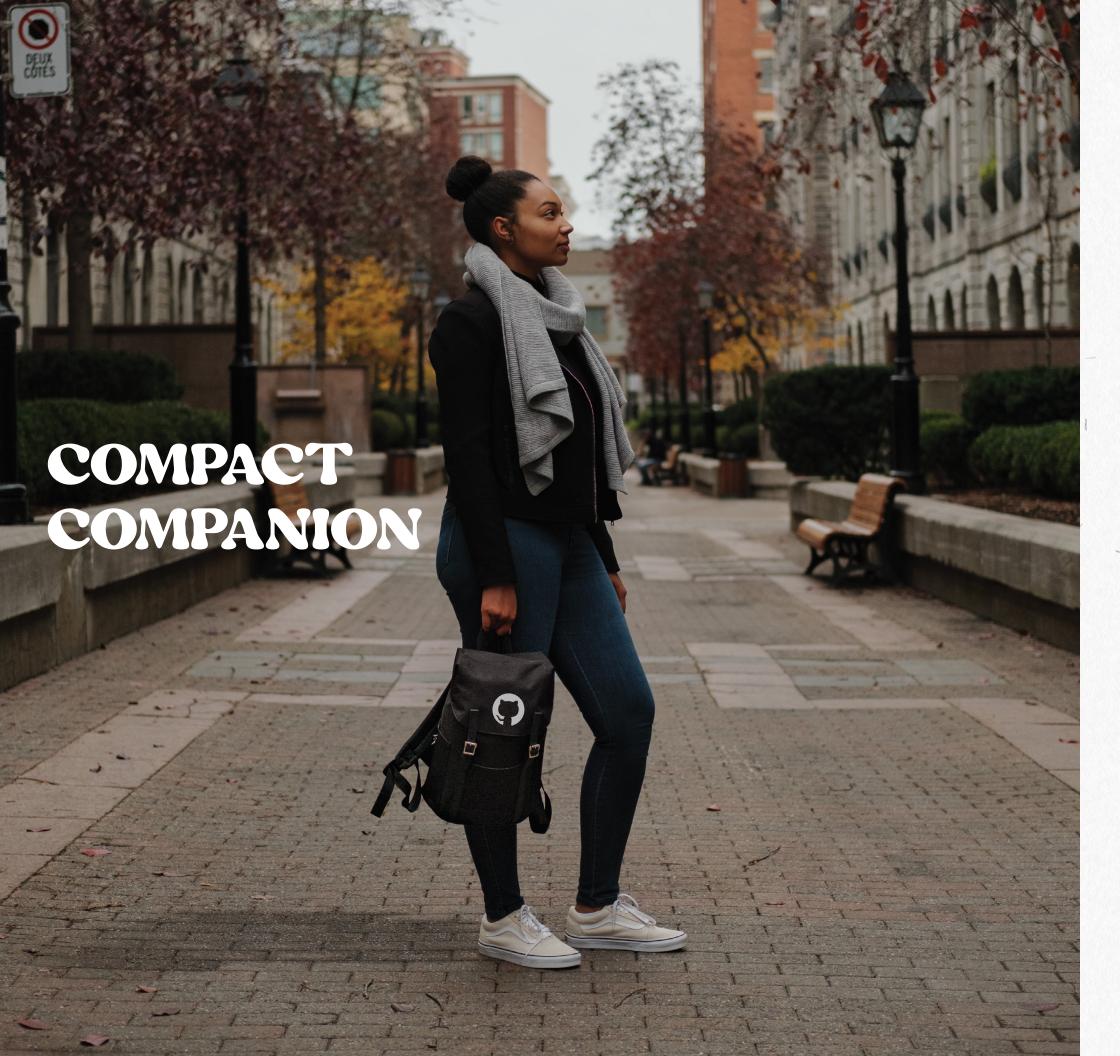

The **Renew Flip-Top Mini Backpack** is made to hold the "can't leave without" daily essentials and the absolute must haves! It's a compact companion that's lightweight and functional with an exterior made from 100% recycled water bottles. It's ideal for day events and festivals that require an all-day carry that fits all the essentials including the all-important water bottle.

## NOMAD MUST HAVES RENEW

BGR101 Flip-Top Mini Backpack

Material: 600D rPET & 210D Pin-Stripe polyester liner (Bag exterior is made from 13 recycled bottles)

Product Dimensions: 9.8" x 5.5" x 13.4"

Default Branding: Silk screened centered on closing flap