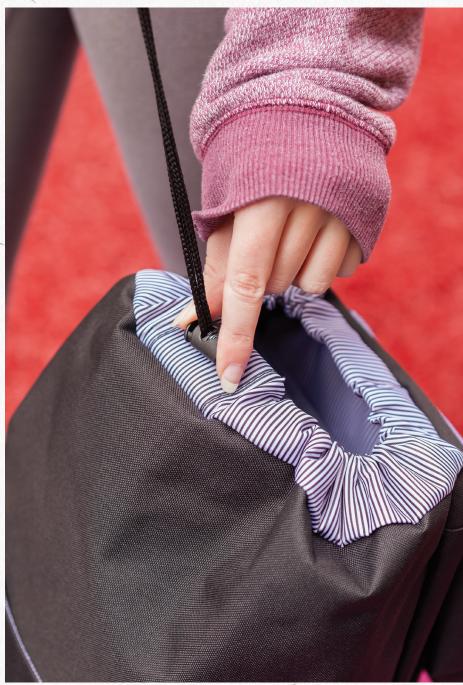

Standard Packaging: Individual plastic bag

Magnetic snap buttons

Extra padded shoulder straps

Elastic water bottle compartment

Image shown with Top Notch Reflection 600 ml Stainless Steel Bottle (DW306) and Dino Ear Bud Kit (T307)