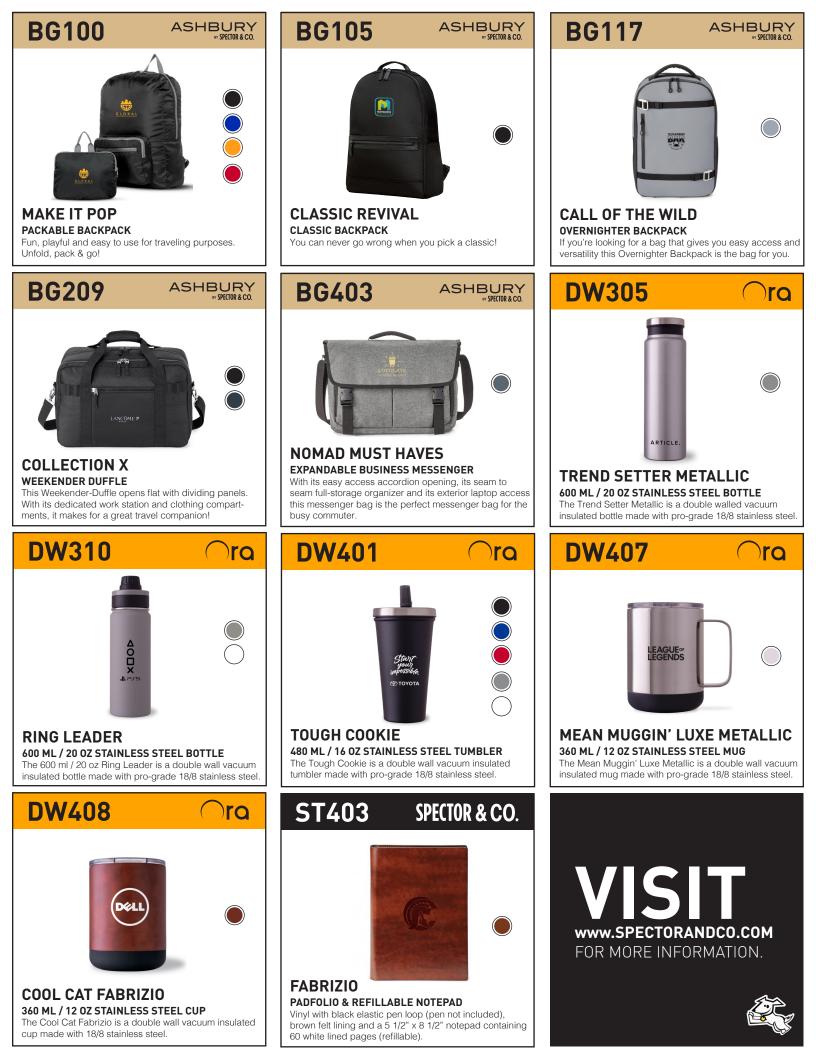

# SPECTOR & CO. BESTSELLERS WITH DEEP INVENTORY

Heavyweight plastic push-action pen

**BALLPOINT PEN** Heavyweight plastic and metal push-action pen