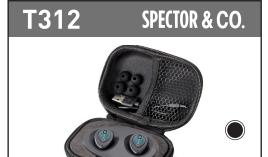

| FA<br>STE<br>With<br>you<br>taki |



#### PEBBLE TRUE WIRELESS EARBUDS Comfortable and stylish, the Pebble True Wireless matte plastic earbuds offer quality sound and wireless technol-

plastic earbuds offer quality sound and wireless matte plastic earbuds offer quality sound and wireless technology allowing you to answer calls, control the volume and play or skip songs.

## T1043 SPECTOR & CO.



### TOBI

2-IN-1 PEN HOLDER/WIRELESS CHARGER This rubberized plastic 2-in-1 pen holder / wireless

charging dock provides an inventive solution to managing desk clutter.



### GOLDIE

**WIRELESS SPEAKER** Multi-functionality and sophistication merge together in he Goldie wireless speaker.



With this lightweight and comfortable wired headphone, you can listen to music and movies for hours without taking a break.



receiver char