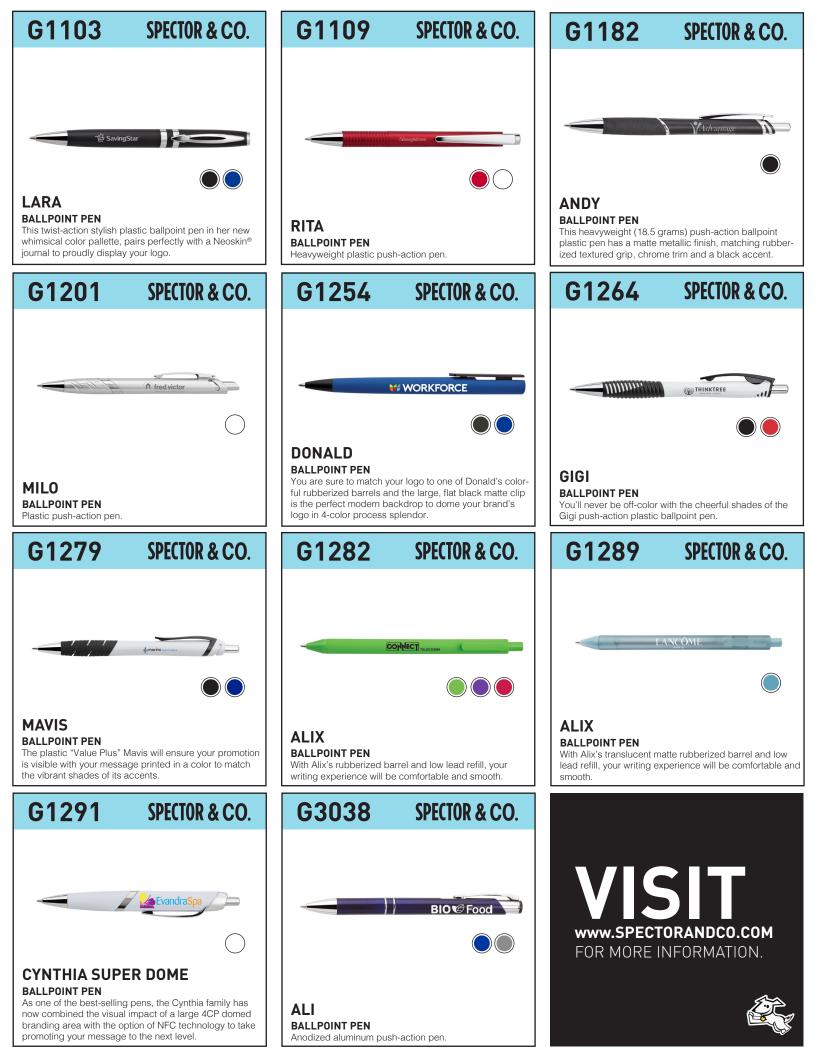

# SPECTOR & CO. BESTSELLERS WITH DEEP INVENTORY

Heavyweight plastic push-action pen

**BALLPOINT PEN** Heavyweight plastic and metal push-action pen