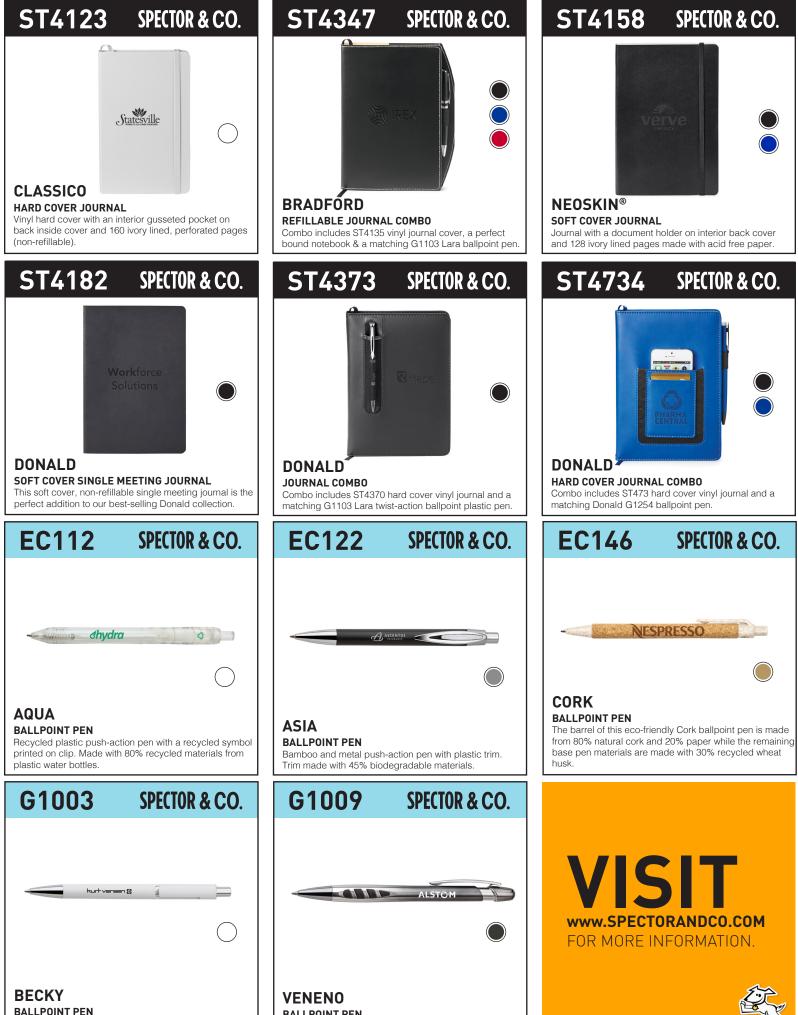

# SPECTOR & CO. BESTSELLERS WITH DEEP INVENTORY

Heavyweight plastic push-action pen

**BALLPOINT PEN** Heavyweight plastic and metal push-action pen