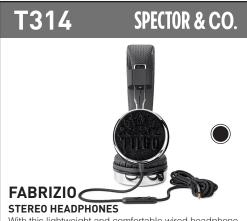

### GOLDIE

**WIRELESS SPEAKER** Multi-functionality and sophistication merge together in he Goldie wireless speaker.

With this lightweight and comfortable wired headphone, you can listen to music and movies for hours without taking a break.