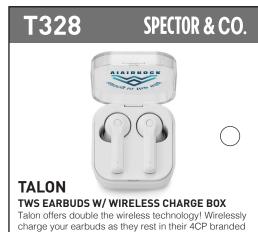

receiver charging box and then enjoy your music with

TWS; True Wireless Stereo sound.