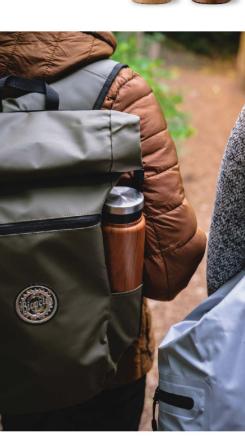

## SETTING THE TREND: TREND SETTER NATURAL

This Trend Setter is the perfect bottle for that every day carry with its comfort sip insert for smooth sipping and wide mouth feature to easily add ice and clean.

- •600 ml / 20 oz
- •18/8 (SS3O4) pro-grade stainless steel interior
- Matte coated bamboo & walnut finish (resemble natural woodgrain) with a threaded stainless steel lid.
- •Silk screen centered on front (default)