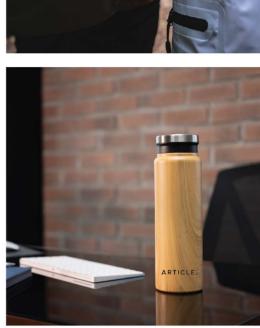

## SETTING THE TREND: TREND SETTER NATURAL

This Trend Setter is the perfect bottle for that every day carry with its comfort sip insert for smooth sipping and wide mouth feature to easily add ice and clean.

- •600 ml / 20 oz
- •18/8 (SS3O4) pro-grade stainless steel interior
- Matte coated bamboo & walnut finish (resemble natural woodgrain) with a threaded stainless steel lid.
- •Silk screen centered on front (default)