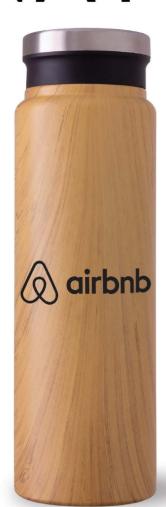

## SETTING THE TREND: TREND SETTER NATURAL

This Trend Setter is the perfect bottle for that every day carry with its comfort sip insert for smooth sipping and wide mouth feature to easily add ice and clean.

- •600 ml / 20 oz
- •18/8 (SS3O4) pro-grade stainless steel interior
- Matte coated bamboo & walnut finish (resemble natural woodgrain) with a threaded stainless steel lid.
- •Silk screen centered on front (default)