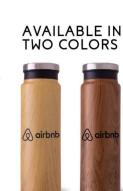

- •600 ml / 20 oz
- •18/8 (SS3O4) pro-grade stainless steel interior
- Matte coated bamboo & walnut finish (resemble natural woodgrain) with a threaded stainless steel lid.
- •Silk screen centered on front (default)