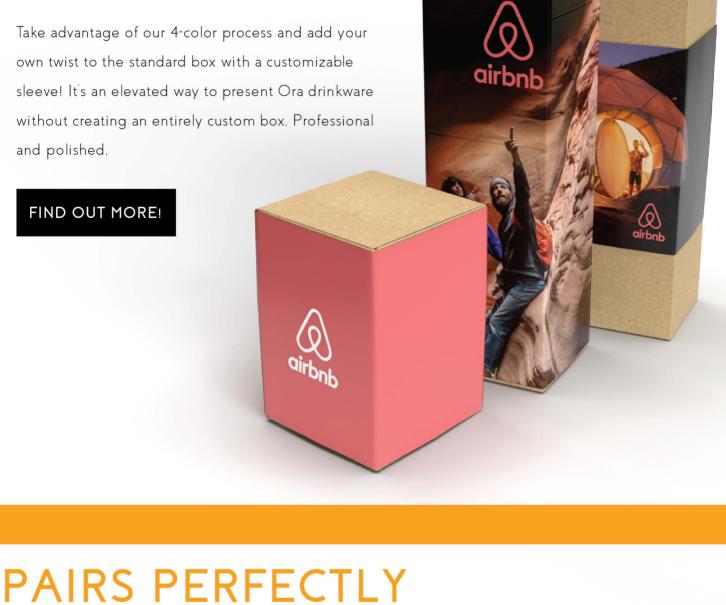

sleeve! It's an elevated way to present Ora drinkware without creating an entirely custom box. Professional and polished. FIND OUT MORE!