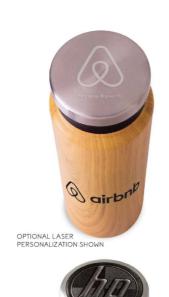

## SETTING THE TREND: TREND SETTER NATURAL







This Trend Setter is the perfect bottle for that every day carry with its comfort sip insert for smooth sipping and wide mouth feature to easily add ice and clean.

- •600 ml / 20 oz
- •18/8 (SS3O4) pro-grade stainless steel interior
- Matte coated bamboo & walnut finish (resemble natural woodgrain) with a threaded stainless steel lid.
- •Silk screen centered on front (default)

CHECK IT OUT!

OPTIONAL DEBOSSED BRANDPATCH DECORATION SHOWN









## STEP UP YOUR PACKAGING





GET TUBULAR!

unboxing experience. Command attention to a brand and put that personality on full display! 66

Upgraded tube packaging is here! Present Ora drinkware in a

high-end. retail inspired tube that gets noticed and elevates the

sleeve! It's an elevated way to present Ora drinkware without creating an e