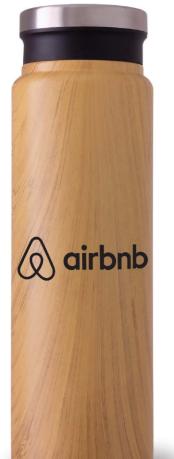

#### DON'T BE BAMBOOZLED BY ITS GOOD LOOKS. THIS ONE IS A KEEPER!

This Trend Setter is the perfect bottle for that every day carry with its comfort sip insert for smooth sipping and wide mouth feature to easily add ice and clean.

- •600 ml / 20 oz
- •18/8 (SS3O4) pro-grade stainless steel interior
- Matte coated bamboo & walnut finish (resemble natural woodgrain) with a threaded stainless steel lid.
- Silk screen centered on front (default)