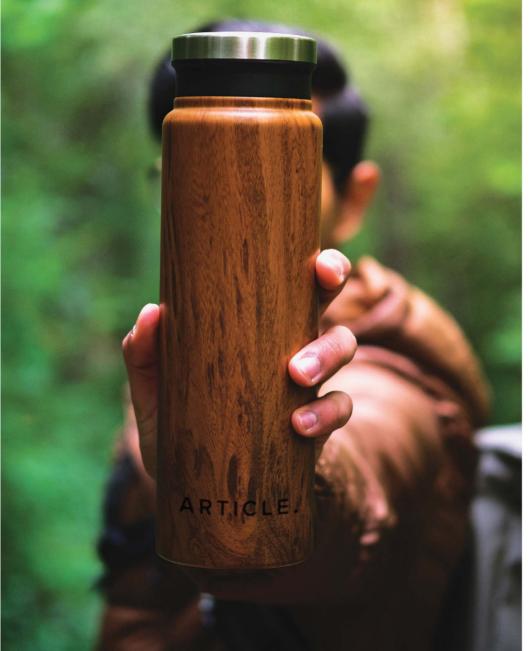

#### DON'T BE BAMBOOZLED BY ITS GOOD LOOKS. THIS ONE IS A KEEPER!

This Trend Setter is the perfect bottle for that every day carry with its comfort sip insert for smooth sipping and wide mouth feature to easily add ice and clean.

- •600 ml / 20 oz
- •18/8 (SS3O4) pro-grade stainless steel interior
- Matte coated bamboo & walnut finish (resemble natural woodgrain) with a threaded stainless steel lid.
- Silk screen centered on front (default)