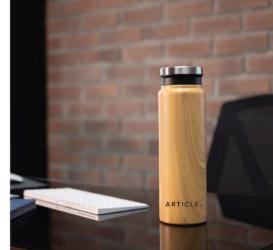

#### DON'T BE BAMBOOZLED BY ITS GOOD LOOKS. THIS ONE IS A KEEPER!

This Trend Setter is the perfect bottle for that every day carry with its comfort sip insert for smooth sipping and wide mouth feature to easily add ice and clean.

- •600 ml / 20 oz
- •18/8 (SS3O4) pro-grade stainless steel interior
- Matte coated bamboo & walnut finish (resemble natural woodgrain) with a threaded stainless steel lid.
- Silk screen centered on front (default)