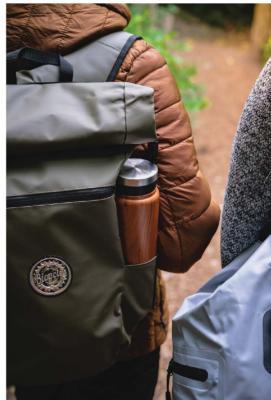

# SETTING THE TREND: TREND SETTER NATURAL





OPTIONAL LASER PERSONALIZATION SHOWN



#### DON'T BE BAMBOOZLED BY ITS GOOD LOOKS. THIS ONE IS A KEEPER!

This Trend Setter is the perfect bottle for that every day carry with its comfort sip insert for smooth sipping and wide mouth feature to easily add ice and clean.

- •600 ml / 20 oz
- •18/8 (SS3O4) pro-grade stainless steel interior
- Matte coated bamboo & walnut finish (resemble natural woodgrain) with a threaded stainless steel lid.
- Silk screen centered on front (default)



OPTIONAL DEBOSSED BRANDPATCH DECORATION SHOWN







## STEP UP YOUR PACKAGING







Upgraded tube packaging is here! Present Ora drinkware in a high-end. retail inspired tube that gets noticed and elevates the unboxing experience. Command attention to a brand and put that personality on full display!

66

Take advantage of our 4-color process and add your own twist to the standard box with a customizable sleevel It's an elevated way to present Ora drinkware without creating an entirely custom box. Professional and polished.

## PAIRS PERFECTLY WITH YOUR TREND SETTER NATURAL



| and the second sec |  |
|--------------------------------------------------------------------------------------------------------------------------------------------------------------------------------------------------------------------------------------------