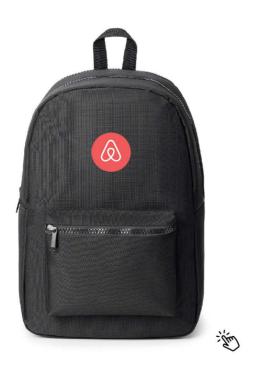

•600 ml / 20 oz
- •18/8 (SS3O4) pro-grade stainless steel interior
- Matte coated bamboo & walnut finish (resemble natural woodgrain) with a threaded stainless steel lid.
- Silk screen centered on front (default)



OPTIONAL DEBOSSED BRANDPATCH DECORATION SHOWN







## STEP UP YOUR PACKAGING







Upgraded tube packaging is here! Present Ora drinkware in a high-end. retail inspired tube that gets noticed and elevates the unboxing experience. Command attention to a brand and put that personality on full display!

66

Take advantage of our 4-color process and add your own twist to the standard box with a customizable sleevel It's an elevated way to present Ora drinkware without creating an entirely custom box. Professional and polished.

## PAIRS PERFECTLY WITH YOUR TREND SETTER NATURAL



| and the second sec |  |
|---------------------------------------------------------------------------------------------------------------------------------------------------------------------------------------------------------------------------------------------------------------------------------------------------------------------------------------------------------------------------------------------------------------------------------------------------------------------------------------------------------------------------------------------------------------------------------------------------------------------------------------------------------------------------------------------------------------------------------------------------------------------------------------------------