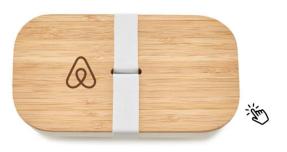

## SANDY - FOOD STORAGE BOX - EC134

SCRIBL - MAGNA CENTER SEWN NOTEBOOK - SC3O6

BAMBOO - 4-PIECE COASTER SET - EC136