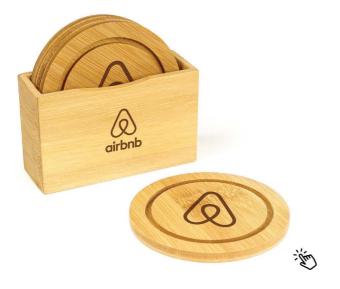

## SANDY - FOOD STORAGE BOX - EC134

SCRIBL - MAGNA CENTER SEWN NOTEBOOK - SC3O6

BAMBOO - 4-PIECE COASTER SET - EC136