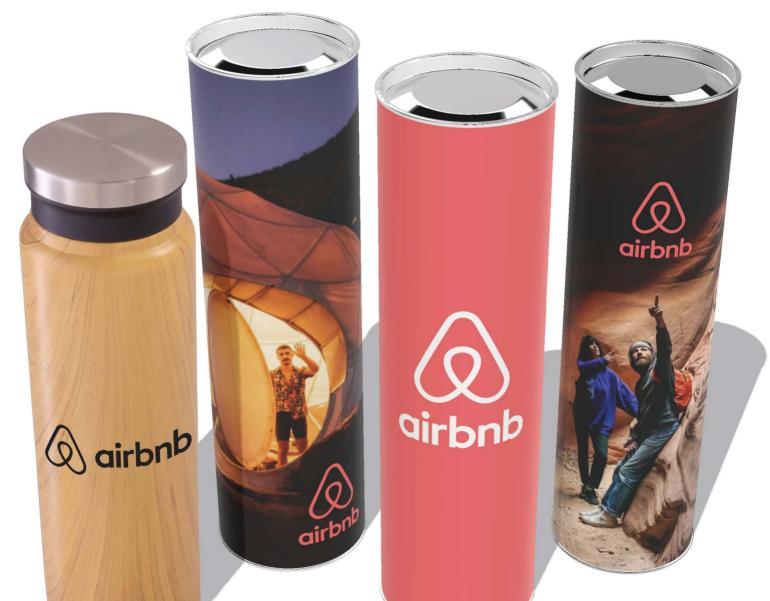

## STEP UP YOUR PACKAGING

Upgraded tube packaging is here! Present Ora drinkware in a high-end. retail inspired tube that gets noticed and elevates the unboxing experience. Command attention to a brand and put that personality on full display!

66

Take advantage of our 4-color process and add your own twist to the standard box with a customizable sleevel It's an elevated way to present Ora drinkware without creating an entirely custom box. Professional and polished.